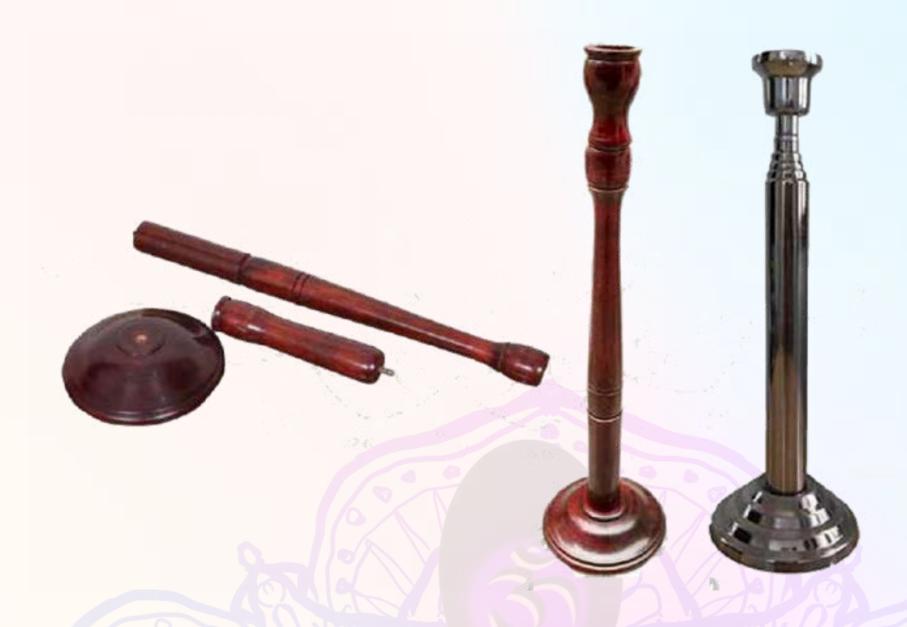

# TRATAKA STAND

The Trataka stand is a unique candle holder recommended for the convenient practice of trataka. The easy adjusting mechanism ensures that you can maintain the height of the candle flame at the horizontal eye level in every session quite easily. While the minimalistic contours make the stand very appealing, the rounded edges make the tool safe to use and store its own beauty to this wonderful tool for practicing concentration.

### **FEATURES**

- WOODEN/ STAINLESS STEEL Stand
- **DECORATIVE FINISH**Will Adorn Your Yoga
- PREMIUM QUALITY

- Keeps Eyes Healthy
- Relieves Nervous Tension, Anxiety
   & Depression
- Enhance Self- Confidence, Patience & Willpower