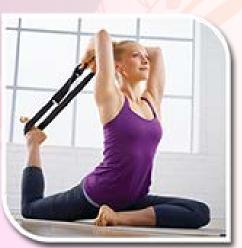

# YOGA BELTS

We could all use a little help to go deeper into postures and stretch our body and let a belt help you get there. Improve your range of motion, alleviate muscle tightness and improve postures with our multi color grip yoga belts.

### **FEATURES**

- LONGER BELT
   To Deepen Stretches
- EASY GRIP
   Easy and Comfortable to Hold in Hand
- FLEXIBLE BELT
   Helps to go Deeper into
   Postures & Stretches

- Improves Balance During Exercise
- Provides comfort & stability
- Better Grip