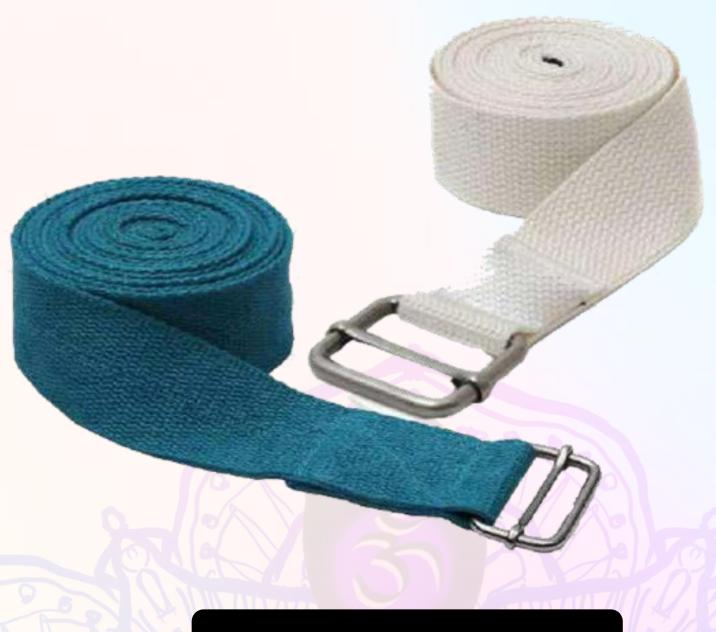

# YOGA BELTS

We could all use a little help to go deeper into postures and stretch our body and let a belt help you get there. Improve your range of motion, alleviate muscle tightness and improve postures with our multi color grip yoga belts.

### **FEATURES**

- LONGER BELT
   To Deepen Stretches
- EASY GRIP
   Easy and Comfortable to Hold in Hand
- FLEXIBLE BELT
   Helps to go Deeper into
   Postures & Stretches

- Improves Balance During Exercise
- Provides comfort & stability
- Better Grip