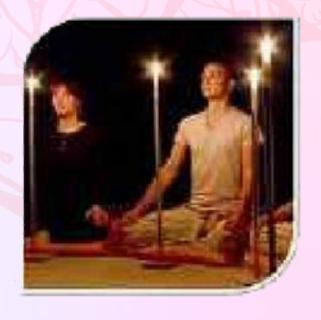

# TRATAKA STAND

The Trataka stand is a unique candle holder recommended for the convenient practice of trataka. The easy adjusting mechanism ensures that you can maintain the height of the candle flame at the horizontal eye level in every session quite easily. While the minimalistic contours make the stand very appealing, the rounded edges make the tool safe to use and store its own beauty to this wonderful tool for practicing concentration.

### **FEATURES**

- WOODEN/ STAINLESS STEEL Stand
- **DECORATIVE FINISH**Will Adorn Your Yoga
- PREMIUM QUALITY

- Keeps Eyes Healthy
- Relieves Nervous Tension, Anxiety
   & Depression
- Enhance Self- Confidence, Patience & Willpower