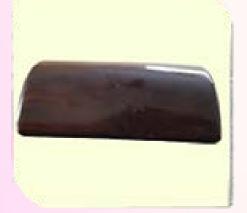

# **WOODEN YOGA BLOCK**

Luvottica Wooden Bricks are one of the original props designed for lyengar yoga. Balance yourself naturally with the Luvottica Wooden Yoga Bricks. Great for stability and improving your posture and alignment. This natural wood brick has a nice natural color & wooden crafted.

### **FEATURES**

- ECO-FRIENDLY
- SLIP-RESISTANT
  To Ensure Stability
- LIGHTWEIGHT
  With A Smooth Finish

- Helps to Improves Balance
- Increase Your Reach And Flexibility
- Supports Your Body During Different Poses