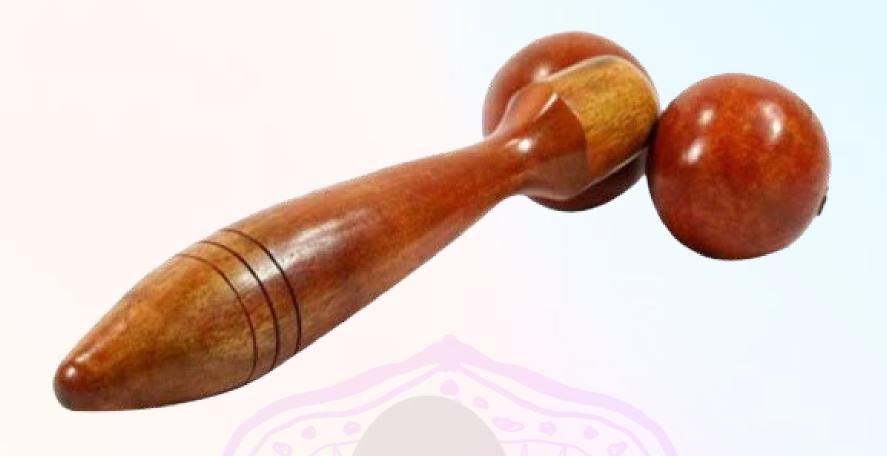

# WOODEN MASSAGE ROLLER

Luvottica Wooden Massage Roller made from high quality material for durable and long lasting use. Ergonomically designed massage tool, can be used to massage any part of the body. Promote blood circulation, eliminate excess fat, eliminate edema, help you get smooth, firming, resilient skin

- HIGH QUALITY
   Wooden Massage Roller
- ERGONOMICALLY DESIGN
  Comfortable & Effective For
  People Who Use It
- DURABLE & LONG LASTING
   Use Without Significant Deterioration

- Handmade Massager
- Relax & Restore Energy
- Bring Instant Refreshment