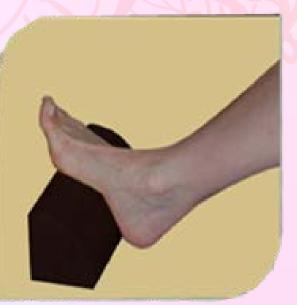

# CORK YOGA BLOCK

Our Cork Yoga Brick is a great option for those who do not feel flexible enough to complete some yoga poses. These bricks can also be used to extend the stretch of some poses for advanced yogis. Great texture comfortable and pliable, these bricks provide optimal grip and traction. They are made from all-natural materials. Rounded edges for extra comfort

### **FEATURES**

- TEXTURED

  Cork Surface
- NATURALLY Antimicrobial
- ECO-FRIENDLY
   And Easily Recyclable

- Helps to Improves Balance
- Increase Your Reach And Flexibility
- Supports Your Body During Different Poses