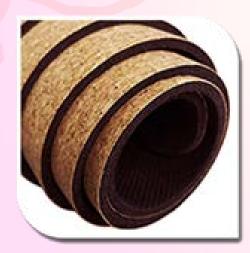

# **CORK YOGA MATS**

This yoga mat has been created using anti- bacterial rubberized cork material. The natural material is a sustainable resource that can be easily recycled and hence is non-hazardous to the environment. More importantly, it also provides the required comfort and cushioning that one requires while practicing yoga. The anti-slip material will help one practice yoga in a safe manner.

### **FEATURES**

- Non-Slip
   Doesn't Slide On The Floor
- NATURALLY Antimicrobial
- ECO-FRIENDLY
  Doesn't Slide On The Floor

- Providing Enough Padding
   To Feel Comfortable During The Practice
- Improves Balance During Exercise
- Prevent
   Doesn'You From Injury t Slide On
   The Floor