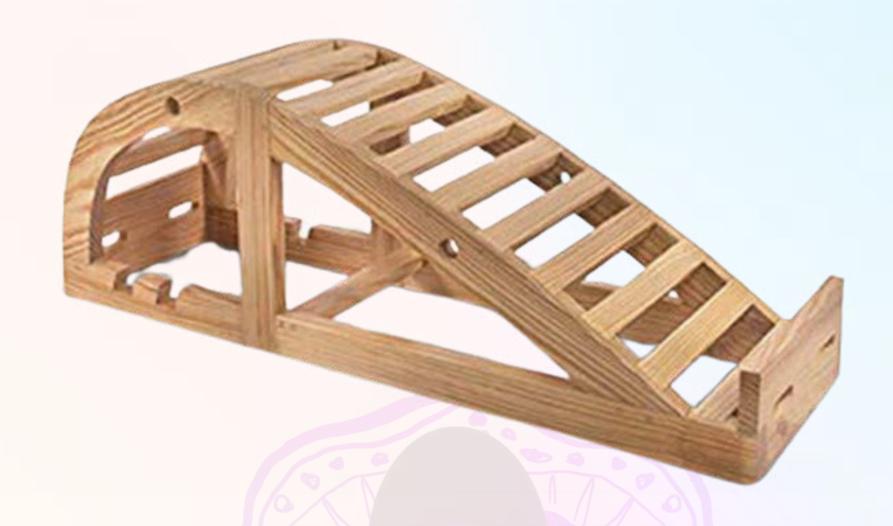

# VIPARITA DANDASANA BENCH

Luvottica's Viparita Dandasana Bench is a unique, scientific and elegant design multipurpose yoga props. This back bender and stretcher supports stretching and extreme restorative yoga asana. It's a magical yoga props spinal traction and back relaxation for healthy living, regular use shapes your body in perfect tone. Apart from that regular practicing will helps to get rid of any excess fat around your belly. It also makes your body more flexible and improves your core stability. Your body also develops a sense of balance.

### **FEATURES**

- MADE FROM
   Finest quality, solid, natural & durable wood
- NATURAL FINISH
- LIGHT WEIGHT AND EASY TO MOVE ANYWHERE

- HELPS
  - To perform back bending, forward bending & extreme yoga asana posture
- IDEALS
  For beginners, practitioners both
- PROVIDE comfort and less stress on your joints