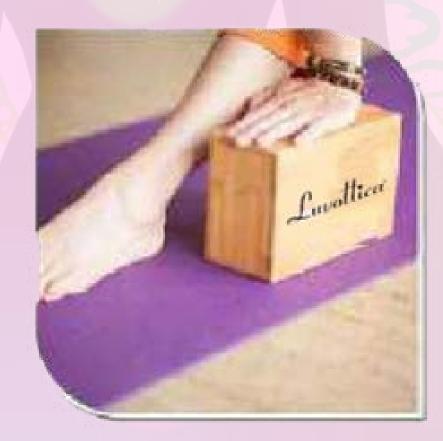

# **WOODEN YOGA BLOCK**

Luvottica Wooden Bricks are one of the original props designed for lyengar yoga. Balance yourself naturally with the Luvottica Wooden Yoga Bricks. Great for stability and improving your posture and alignment. This natural wood brick has a nice natural color & wooden crafted.

### **FEATURES**

- ECO-FRIENDLY
- SLIP-RESISTANT
  To Ensure Stability
- LIGHTWEIGHT
  With A Smooth Finish

- Helps to Improves Balance
- Increase Your Reach And Flexibility
- Supports Your Body During Different Poses