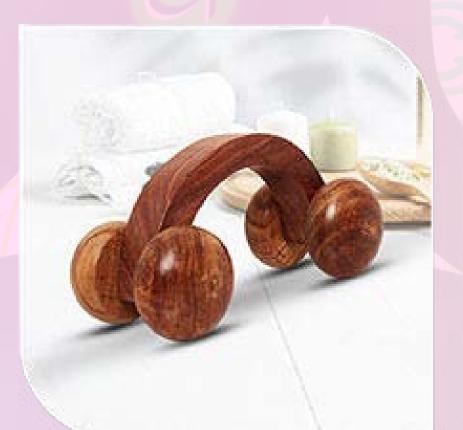

# WOODEN ACUPRESSURE ROLLER

Luvottica wooden accupressure roller is mainly used for full body massage and helps in maintaining blood pressure. Crafted from the quality wooden which makes it long-lasting for years. It smoothly on your body and it will improves your blood circulation and remove blockage if there is any

### **FEATURES**

- HIGH QUALITY
  Wooden Acupressure Roller
- ERGONOMICALLY DESIGN
   Comfortable & Effective For People Who Use It
- DURABLE & LONG LASTING
   Use Without Significant Deterioration

- Increase Blood Circulation
- Improves Flexibility
- Complete Relief Pain