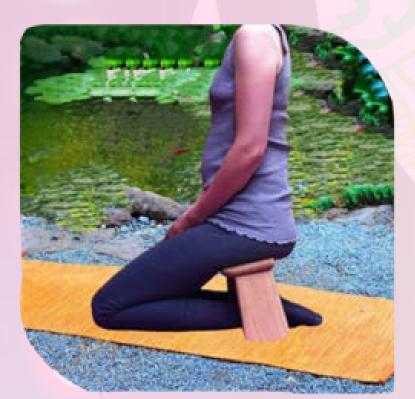

# **CURVED MEDITATION STOOL**

Luvottica's Curved wooden meditation seiza bench is research based design for the purpose of meditation in outdoor and indoor both. Seiza bench makes you stable, straight and comfortable while meditate. You can perform longer duration of meditation to heal your body and soul. While sitting on this seiza bench there is no pressure of knees, ankle, hips and legs on your body and mind. You feel free and comfortable to concentrate only on your mediation session

### **FEATURES**

- MADE FROM
   Finest quality, solid, natural & durable wood
- NATURAL FINISH
- LIGHT WEIGHT AND EASY TO MOVE ANYWHERE

- HELPS to meditate for longer time
- ENABLES deeper abdominal breathing oxygen
- PROVIDE comfort and less stress on your joints