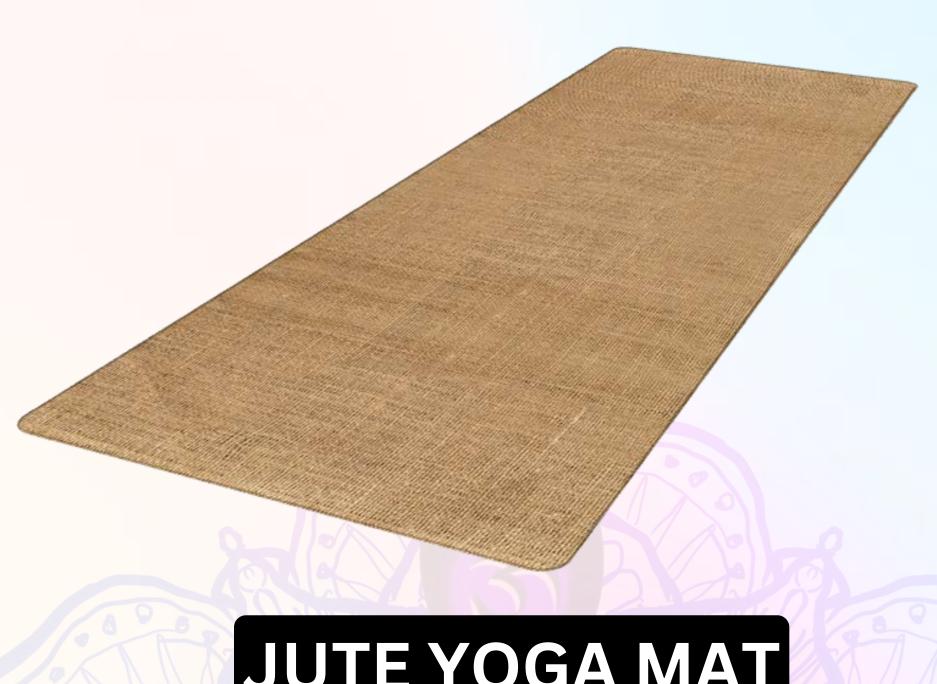

# JUTE YOGA MAT

This yoga mat is crafted exclusively to offer a boost to your sheer dedication towards yoga & workouts. It is crafted from natural jute upper and non-slip surface bottom to give you the best experience & uninterrupted workout sessions. The addition of jute adds anti-microbial properties to keep the mat fresh for longer. It also gives you the perfect non-slip grip for your asanas.

- MATERIAL: Jute & TPE
- LIGHTWEIGHT And Static-Free
- SUPERIOR GRIP Ultra stability while You Practice Yoga

- Improves Balance **During Exercise**
- Provides comfort & stability
- Better Grip