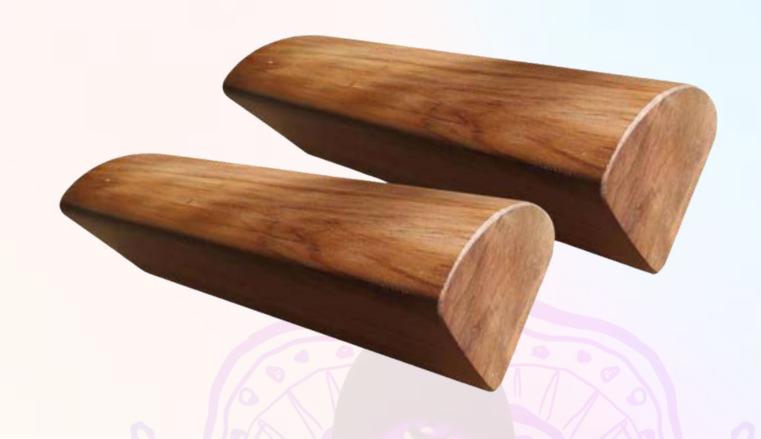

# QUARTER ROUND WOODEN YOGA BLOCK

Luvottica Wooden Quarter Round Block are one of the original props designed for lyengar yoga. Balance yourself naturally with the quarter round yoga block. Great for stability and improving your posture and alignment. This natural wood brick has a nice natural color & wooden crafted.

### **FEATURES**

- ECO-FRIENDLY
- SLIP-RESISTANT
  To Ensure Stability
- LIGHTWEIGHT
  With A Smooth Finish

- Helps to Improves Balance
- Increase Your Reach And Flexibility
- Supports Your Body During Different Poses