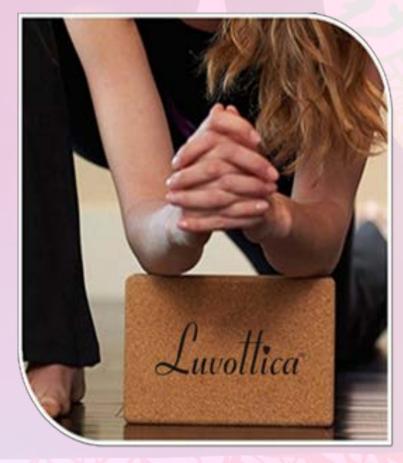

# CORK YOGA BLOCK

Our Cork Yoga Brick is a great option for those who do not feel flexible enough to complete some yoga poses. These bricks can also be used to extend the stretch of some poses for advanced yogis. Great texture comfortable and pliable, these bricks provide optimal grip and traction. They are made from all-natural materials. Rounded edges for extra comfort

### **FEATURES**

- TEXTURED

  Cork Surface
- NATURALLY Antimicrobial
- ECO-FRIENDLY
   And Easily Recyclable

- Helps to Improves Balance
- Increase Your Reach And Flexibility
- Supports Your Body During Different Poses