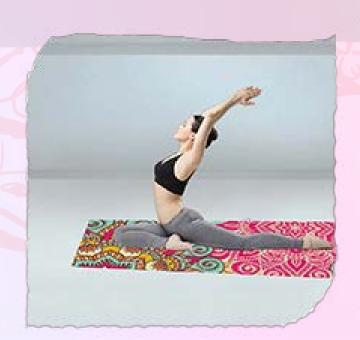

# COTTON YOGA MAT

Relax and experience the asanas on a natural cotton mat woven by hand in India near the birthplace of yoga. Easy to wash and maintain, feel the superior grip when used outdoors or indoors. Indian yogis suggest cotton, a natural material, allows subtle energy currents to descend from the crown of the head to earth in the practice of yoga.

### **FEATURES**

- 100% NATURAL COTTON Yoga Mat
- ECO-FRIENDLY
- HANDMADE

- Improves Balance
   During Exercise
- Provides comfort & stability
- Better Grip