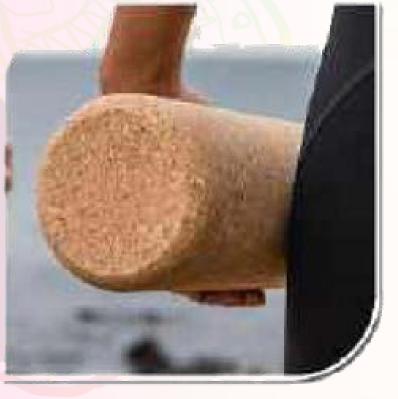

# CORK YOGA ROLLER

The Luvottica Cork Yoga Roller is perfect for larger muscle groups like quads, glutes, hamstrings, calves & thoracic spine. The Cork Roller is more intense than regular rollers due to its smaller diameter and firm material. It covers more surface area for fast relief of aches and pains. Cork roller has a lower profile and is firmer, meaning it can be easier to use under calves, quads and adductors, unlike high profile foam types.

### **FEATURES**

- NATURAL Cork
- DURABLE And Strong
- LIGHTWEIGHT
   And Use it Anywhere

- Helps to Improves Balance
- Increase Your Reach And Flexibility
- Supports Your Body During Different Poses