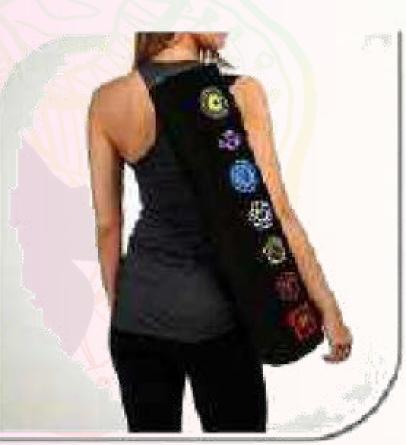

# YOGA BAGS

Luvottica presents best of all this large yoga bag is big enough to fit most yoga mats. Adjustable shoulder strap. Your yoga mats stay fresh and so does your stuff! Protects and extends the life of your Very Comfortable to Carry. Mode of a Lightweight Material, including A Netted Mesh Area, These bags allow your mat to breathe and dry.

- LIGHTWEIGHT And Portable
- ADJUSTABLE STRAP
   For Easy Carrying
- MESH CENTRE
   For Odour Prevention