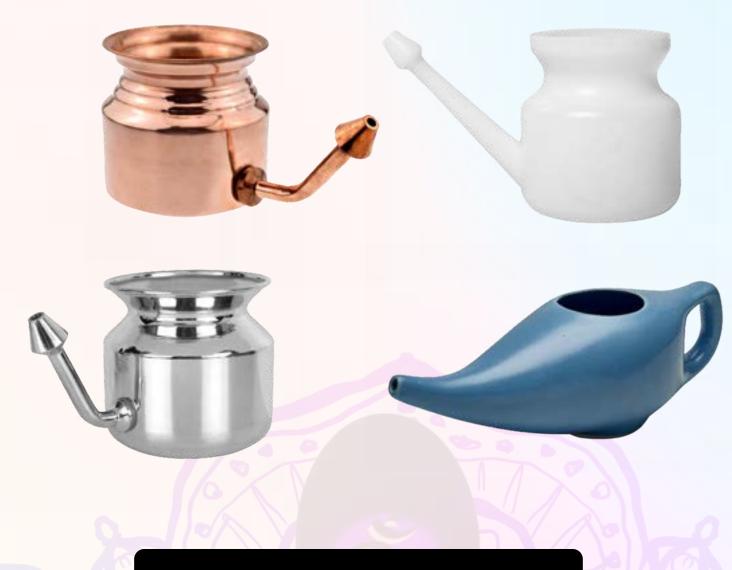

# JALNETI POT

Luvottica Jala Neti Made from Ceramic, Steel and Copper, A Neti pot is usually small and has a long spout on one side, which is small enough to be inserted gently into one of the nostrils during the process. Luvottica JalNeti helps nature to eliminate foreign bodies in the nasal passage & in the mucus. Excellent against sinusitis, pollution problems, prevents colds and keeps the olfactory nerve healthy.

### **FEATURES**

- REDUCESS STRESS
   Gives Your Mind Peace
- HYGIENIC & NATURAL Environmental Friendly
- DURABLE & LAST LONG
   Use Without Significant Deterioration

- IT COOLS & SOOTHES
  The brain by drawing out excessive heat
- Excellent
   For those trying who try to quit smoking
- HELPS In draining the sinus cavities