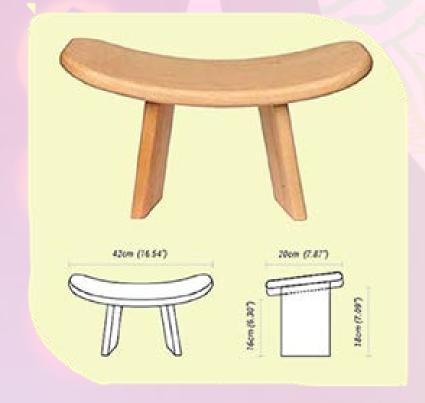

# **CURVED MEDITATION STOOL**

Luvottica's Curved wooden meditation seiza bench is research based design for the purpose of meditation in outdoor and indoor both. Seiza bench makes you stable, straight and comfortable while meditate. You can perform longer duration of meditation to heal your body and soul. While sitting on this seiza bench there is no pressure of knees, ankle, hips and legs on your body and mind. You feel free and comfortable to concentrate only on your mediation session

### **FEATURES**

- MADE FROM
   Finest quality, solid, natural & durable wood
- NATURAL FINISH
- LIGHT WEIGHT AND EASY TO MOVE ANYWHERE

- HELPS to meditate for longer time
- ENABLES deeper abdominal breathing oxygen
- PROVIDE comfort and less stress on your joints