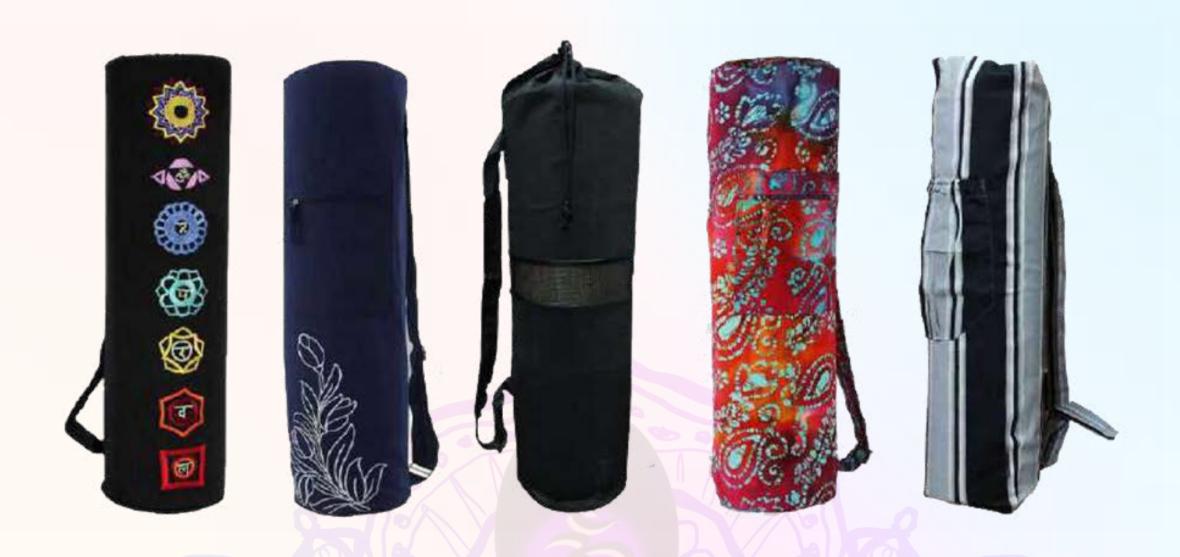

# YOGA BAGS

Luvottica presents best of all this large yoga bag is big enough to fit most yoga mats. Adjustable shoulder strap. Your yoga mats stay fresh and so does your stuff! Protects and extends the life of your Very Comfortable to Carry. Mode of a Lightweight Material, including A Netted Mesh Area, These bags allow your mat to breathe and dry.

- LIGHTWEIGHT And Portable
- ADJUSTABLE STRAP
   For Easy Carrying
- MESH CENTRE
   For Odour Prevention

# YOGA KIT BAGS

The Luvottica Yoga Kit bag is designed to take a full range of your yoga equipment, the bag will easily accommodate Bricks. Mat, Belt, Yoga Dress, Water Bottle etc. It's long handles mean the bag can becarried by hand, over the shoulder or like a rucksack. The bag is also more than suitable for those wishing to carry a mat, towel & practice wear to the gym. Two external stash pockets let you keep your keys, phone, money and other personal items out of sight and readily accessible.

- FINISHED PRINTED
   And Embroidery Design
- LONG HANDLES
   For Easy Carrying
- TWO EXTERNAL Stash Pockets