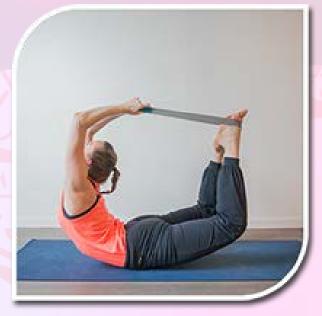

# YOGA BELTS

We could all use a little help to go deeper into postures and stretch our body and let a belt help you get there. Improve your range of motion, alleviate muscle tightness and improve postures with our multi color grip yoga belts.

### **FEATURES**

- LONGER BELT
   To Deepen Stretches
- EASY GRIP
   Easy and Comfortable to Hold in Hand
- FLEXIBLE BELT
   Helps to go Deeper into
   Postures & Stretches

- Improves Balance During Exercise
- Provides comfort & stability
- Better Grip