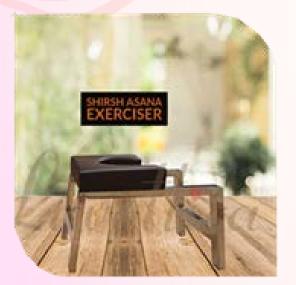

## SHIRSH ASANA STAND

Luvottica's Shirsh Asana Stand is an innovative inversion aid enables you to hold a safe and stable headstand posture without any pressure on the neck and spine. Shirsh asana has proven benefits e.g. Calms the brain and helps relieve stress and mild depression, Stimulates the pituitary and pineal glands, Strengthens the arms, legs, and spine, Strengthens the lungs, Tones the abdominal organs, Improves digestion, Helps relieve the symptoms of menopause, Therapeutic for asthma, infertility, insomnia, sinusitis, improves hair fall and many more

### **FEATURES**

- MADE FROM STAINLESS STEEL
- DURABLE AND LONG LASTING
- LIGHT WEIGHT AND EASY TO MOVE ANYWHERE

- HELPS
   To perform different shirsh asana postures
- IDEAL

   For Beginners & Experienced
   Practitioners