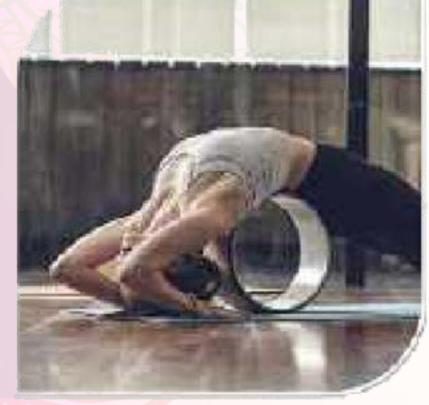

# YOGA WHEEL

Luvottica Yoga Wheel add well-rounded support to your yoga routine. Made from the same material as our premium yoga mats, the wheel gives you non-slip cushioning. Ideal for both beginners and experts, it helps you move safely into backbends or other challenging core-enhancing balance poses

### **FEATURES**

- MOST STYLISH Wheel
- DURABLE
   And Strong
- PREMIUM QUALITY

- Helps to Improves Balance
- Increase Your Reach And Flexibility
- Supports Your Body During Different Poses