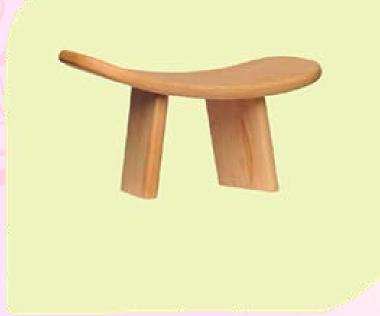

# **CURVED MEDITATION STOOL**

Luvottica's Curved wooden meditation seiza bench is research based design for the purpose of meditation in outdoor and indoor both. Seiza bench makes you stable, straight and comfortable while meditate. You can perform longer duration of meditation to heal your body and soul. While sitting on this seiza bench there is no pressure of knees, ankle, hips and legs on your body and mind. You feel free and comfortable to concentrate only on your mediation session

### **FEATURES**

- MADE FROM
   Finest quality, solid, natural & durable wood
- NATURAL FINISH
- LIGHT WEIGHT AND EASY TO MOVE ANYWHERE

- HELPS to meditate for longer time
- ENABLES deeper abdominal breathing oxygen
- PROVIDE comfort and less stress on your joints