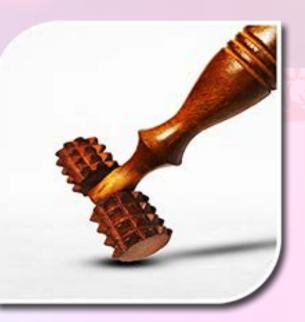

# WOODEN ACUPRESSURE ROLLER

Luvottica wooden accupressure roller is mainly used for full body massage and helps in maintaining blood pressure. Crafted from the quality wooden which makes it long-lasting for years. It smoothly on your body and it will improves your blood circulation and remove blockage if there is any

### **FEATURES**

- HIGH QUALITY
  Wooden Acupressure Roller
- ERGONOMICALLY DESIGN
   Comfortable & Effective For People Who Use It
- DURABLE & LONG LASTING
   Use Without Significant Deterioration

- Increase Blood Circulation
- Improves Flexibility
- Complete Relief Pain