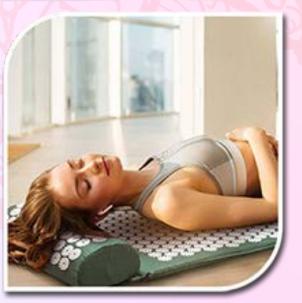

# ACUPRESSURE MAT & PILLOW

There really is healing in stillness-especially when you're lying on hundreds of acupressure points. Our acupressure mat and pillow set does the healing work for you. Simply lie down on your back (start with 10 minutes a day, working up to 30) and each spike-like node puts pinpointed pressure on your back, neck, and head to stimulate blood flow throughout the body, melting away aches, pains, and soreness

- PRESSURE POINT NODES
   Mat with hundreds of pressure-point nodes
- **RELAXATION**Aids in relaxation, pain relief
- CIRCULATION
   Increases Body circulation

- IMPROVES
   Blood circulation
- PROMOTESBetter Sleep
- RELIEVES
   Aches and Pains