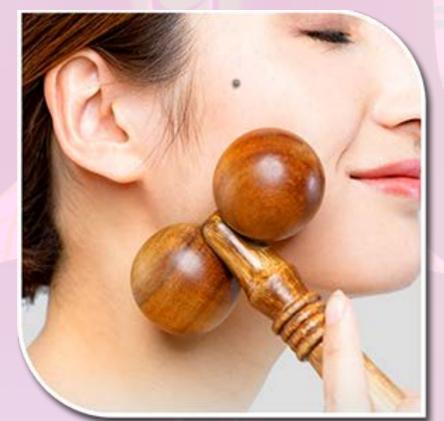

# WOODEN MASSAGE ROLLER

Luvottica Wooden Massage Roller made from high quality material for durable and long lasting use. Ergonomically designed massage tool, can be used to massage any part of the body. Promote blood circulation, eliminate excess fat, eliminate edema, help you get smooth, firming, resilient skin

- HIGH QUALITY
   Wooden Massage Roller
- ERGONOMICALLY DESIGN
  Comfortable & Effective For
  People Who Use It
- DURABLE & LONG LASTING
   Use Without Significant Deterioration

- Handmade Massager
- Relax & Restore Energy
- Bring Instant Refreshment