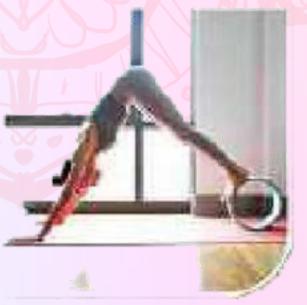

# YOGA WHEEL

Luvottica Yoga Wheel add well-rounded support to your yoga routine. Made from the same material as our premium yoga mats, the wheel gives you non-slip cushioning. Ideal for both beginners and experts, it helps you move safely into backbends or other challenging core-enhancing balance poses

### **FEATURES**

- MOST STYLISH Wheel
- DURABLE
   And Strong
- PREMIUM QUALITY

- Helps to Improves Balance
- Increase Your Reach And Flexibility
- Supports Your Body During Different Poses