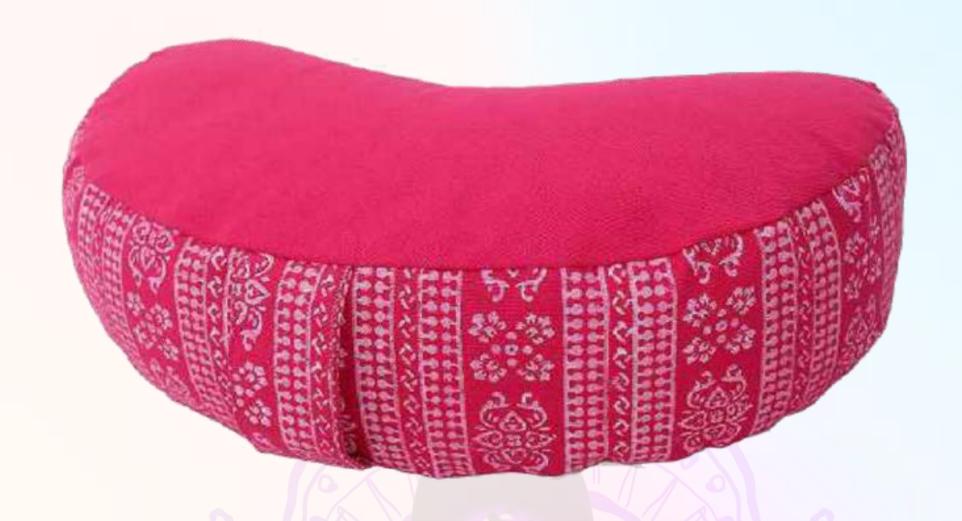

# CRESCENT CUSHION

Mark your meditation time with love using our heart-shaped meditation cushion. It gives you a base of support wide enough to tuck your ankles close to your body while maintaining proper positioning for deeper breathing. A zipper lets you add or remove filling to adjust the cushion to your ideal comfort level. And it doubles as support to help you deepen your meditation stretches

- HIDDEN ZIPPER
   To Add or Remove Filling
- SUPPORTS POSITIONING
  For Deeper Breathing
- PRINTED FABRICS
   Ideal for Relaxation, Meditation and Yoga