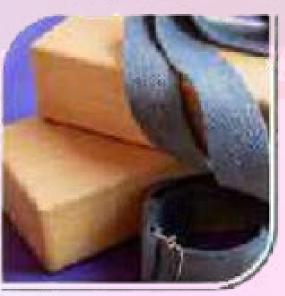

# YOGA BELTS

We could all use a little help to go deeper into postures and stretch our body and let a belt help you get there. Improve your range of motion, alleviate muscle tightness and improve postures with our multi color grip yoga belts.

### **FEATURES**

- LONGER BELT
   To Deepen Stretches
- EASY GRIP
   Easy and Comfortable to Hold in Hand
- FLEXIBLE BELT
   Helps to go Deeper into
   Postures & Stretches

- Improves Balance During Exercise
- Provides comfort & stability
- Better Grip

# CORK YOGA BLOCK

Our Cork Yoga Brick is a great option for those who do not feel flexible enough to complete some yoga poses. These bricks can also be used to extend the stretch of some poses for advanced yogis. Great texture comfortable and pliable, these bricks provide optimal grip and traction. They are made from all-natural materials. Rounded edges for extra comfort

### **FEATURES**

- TEXTURED

  Cork Surface
- NATURALLY Antimicrobial
- ECO-FRIENDLY
   And Easily Recyclable

- Helps to Improves Balance
- Increase Your Reach And Flexibility
- Supports Your Body During Different Poses