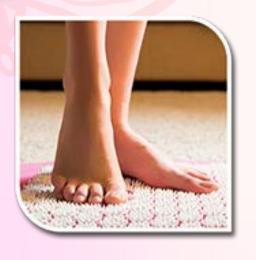

# ACUPRESSURE BALL

The Acupressure Ball is an alternative therapy you can easily do at home. It is a massage tool that aids in muscle relaxation. It provides pressure to different points of the body, particularly in areas on the hands, feet, legs, shoulders, and neck. It is affordable and portable. You can use them anytime and anywhere. It comes in various options: It can be soft, hard, or with spikes. Regardless of which option you take, they all have similar goals and usage.