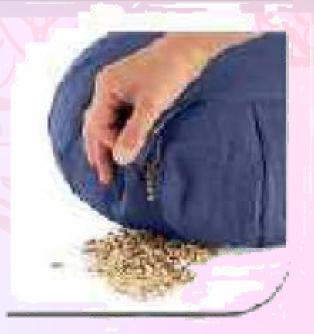

# ZAFU CUSHION

This Zafu Meditation Cushion will bring a soft touch and comfort to your practice. Designed to improve your position during meditation by stacking your spine while relieving pressure from your knees, ankles, and back. Filled with buckwheat hulls that gently conform to your body's shape and a removable microfiber cover with an easy-to-carry handle.

- BUCKWHEAT HULLS FILL
  Can Add or Remove Buckwheat Fill
- COMFORTABLE
   Comfort to Your Meditation

   Practice
- PRINTED FABRICS
   Ideal for Relaxation, Meditation and Yoga