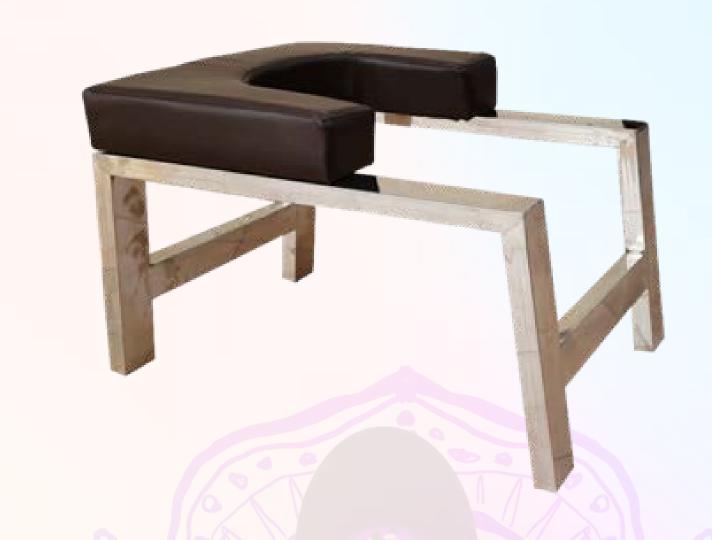

# YOGA CHAIR

A yoga chair is a versatile piece of equipment commonly used in yoga practice to assist practitioners in achieving proper alignment, balance and support during various yoga poses. It is designed to provide stability and support for practitioners during their yoga practice. It is designed to provide stability and support for practitioners during their yoga practice.

### **FEATURES**

- STRONG & DURABLE Material
- QUALITY MATERIAL
   Yoga Chair
- FINEST FINISHING
  At Every Edge

- Sturdy construction
- Non-Slip surface
- Enhanced your alignments