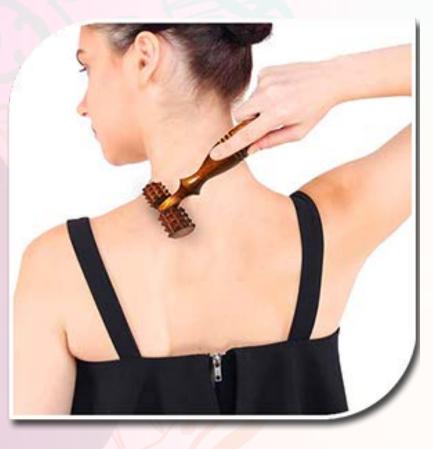

# WOODEN ACUPRESSURE ROLLER

Luvottica wooden accupressure roller is mainly used for full body massage and helps in maintaining blood pressure. Crafted from the quality wooden which makes it long-lasting for years. It smoothly on your body and it will improves your blood circulation and remove blockage if there is any

### **FEATURES**

- HIGH QUALITY
  Wooden Acupressure Roller
- ERGONOMICALLY DESIGN
   Comfortable & Effective For People Who Use It
- DURABLE & LONG LASTING
   Use Without Significant Deterioration

- Increase Blood Circulation
- Improves Flexibility
- Complete Relief Pain