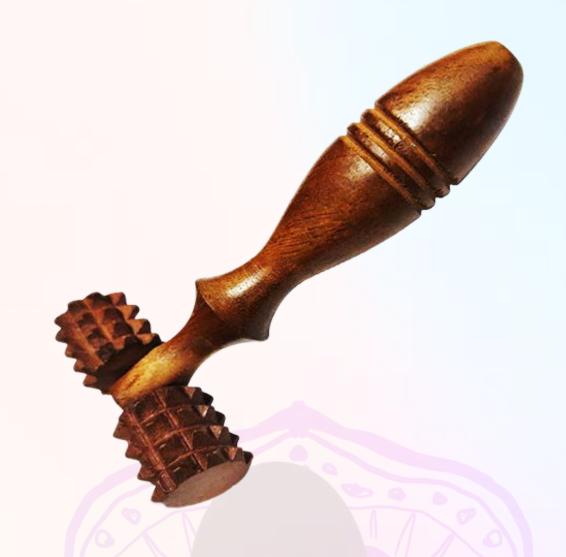

# WOODEN ACUPRESSURE ROLLER

Luvottica wooden accupressure roller is mainly used for full body massage and helps in maintaining blood pressure. Crafted from the quality wooden which makes it long-lasting for years. It smoothly on your body and it will improves your blood circulation and remove blockage if there is any

### **FEATURES**

- HIGH QUALITY
  Wooden Acupressure Roller
- ERGONOMICALLY DESIGN
   Comfortable & Effective For People Who Use It
- DURABLE & LONG LASTING
   Use Without Significant Deterioration

- Increase Blood Circulation
- Improves Flexibility
- Complete Relief Pain