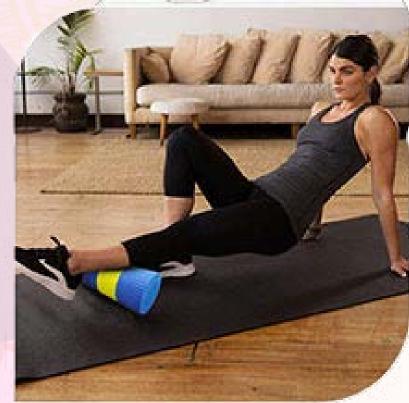

# CORK YOGA ROLLER

The Luvottica Cork Yoga Roller is perfect for larger muscle groups like quads, glutes, hamstrings, calves & thoracic spine. The Cork Roller is more intense than regular rollers due to its smaller diameter and firm material. It covers more surface area for fast relief of aches and pains. Cork roller has a lower profile and is firmer, meaning it can be easier to use under calves, quads and adductors, unlike high profile foam types.

### **FEATURES**

- NATURAL Cork
- DURABLE And Strong
- LIGHTWEIGHT
   And Use it Anywhere

- Helps to Improves Balance
- Increase Your Reach And Flexibility
- Supports Your Body During Different Poses