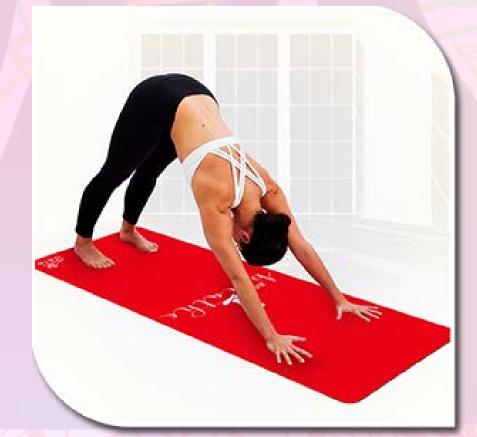

# **CORK YOGA MATS**

This yoga mat has been created using anti- bacterial rubberized cork material. The natural material is a sustainable resource that can be easily recycled and hence is non-hazardous to the environment. More importantly, it also provides the required comfort and cushioning that one requires while practicing yoga. The anti-slip material will help one practice yoga in a safe manner.

### **FEATURES**

- Non-Slip
   Doesn't Slide On The Floor
- NATURALLY Antimicrobial
- ECO-FRIENDLY
  Doesn't Slide On The Floor

- Providing Enough Padding
   To Feel Comfortable During The Practice
- Improves Balance During Exercise
- Prevent
   Doesn'You From Injury t Slide On
   The Floor