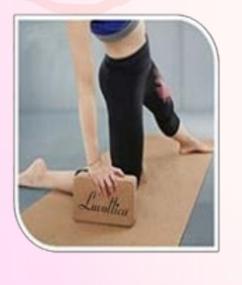

# CORK YOGA BLOCK

Our Cork Yoga Brick is a great option for those who do not feel flexible enough to complete some yoga poses. These bricks can also be used to extend the stretch of some poses for advanced yogis. Great texture comfortable and pliable, these bricks provide optimal grip and traction. They are made from all-natural materials. Rounded edges for extra comfort

### **FEATURES**

- TEXTURED

  Cork Surface
- NATURALLY Antimicrobial
- ECO-FRIENDLY
   And Easily Recyclable

- Helps to Improves Balance
- Increase Your Reach And Flexibility
- Supports Your Body During Different Poses