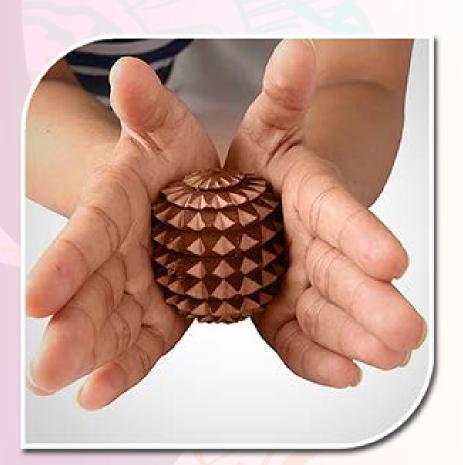

# ACUPRESSURE BALL

The Acupressure Ball is an alternative therapy you can easily do at home. It is a massage tool that aids in muscle relaxation. It provides pressure to different points of the body, particularly in areas on the hands, feet, legs, shoulders, and neck. It is affordable and portable. You can use them anytime and anywhere. It comes in various options: It can be soft, hard, or with spikes. Regardless of which option you take, they all have similar goals and usage.

### **FEATURES**

- MATERIAL
   WOODEN
- ROUNDED-OFF Edges Ball
- PREMIUM QUALITY
  Acupressure Ball

- Improve blood circulation
- Prevents your body to catch disease
- Relaxing muscles and reducing tension
- Best for middle part of palm & finger relaxation