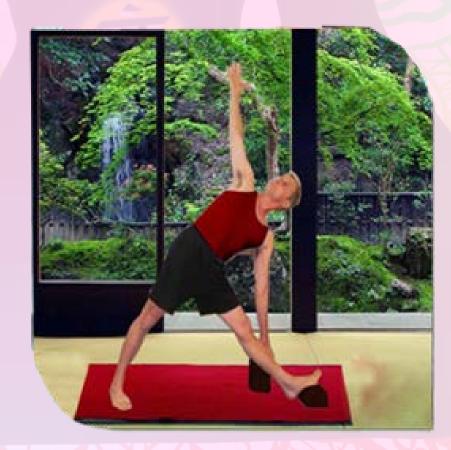

# YOGA BELTS

We could all use a little help to go deeper into postures and stretch our body and let a belt help you get there. Improve your range of motion, alleviate muscle tightness and improve postures with our multi color grip yoga belts.

### **FEATURES**

- LONGER BELT
   To Deepen Stretches
- EASY GRIP
   Easy and Comfortable to Hold in Hand
- FLEXIBLE BELT
   Helps to go Deeper into
   Postures & Stretches

- Improves Balance During Exercise
- Provides comfort & stability
- Better Grip