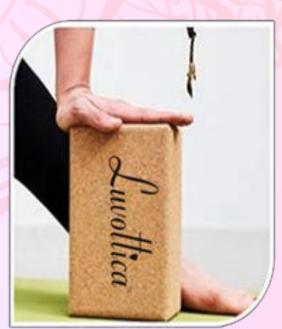

# CORK YOGA BLOCK

Our Cork Yoga Brick is a great option for those who do not feel flexible enough to complete some yoga poses. These bricks can also be used to extend the stretch of some poses for advanced yogis. Great texture comfortable and pliable, these bricks provide optimal grip and traction. They are made from all-natural materials. Rounded edges for extra comfort

### **FEATURES**

- TEXTURED

  Cork Surface
- NATURALLY Antimicrobial
- ECO-FRIENDLY
   And Easily Recyclable

- Helps to Improves Balance
- Increase Your Reach And Flexibility
- Supports Your Body During Different Poses