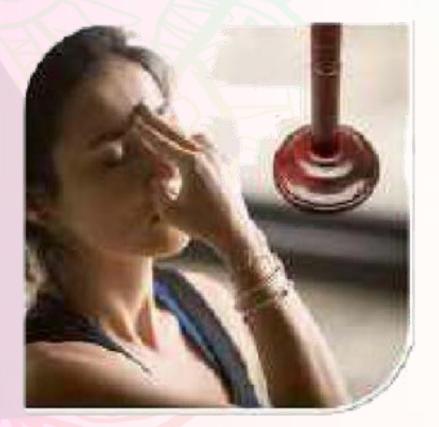

# TRATAKA STAND

The Trataka stand is a unique candle holder recommended for the convenient practice of trataka. The easy adjusting mechanism ensures that you can maintain the height of the candle flame at the horizontal eye level in every session quite easily. While the minimalistic contours make the stand very appealing, the rounded edges make the tool safe to use and store its own beauty to this wonderful tool for practicing concentration.

### **FEATURES**

- WOODEN/ STAINLESS STEEL Stand
- **DECORATIVE FINISH**Will Adorn Your Yoga
- PREMIUM QUALITY

- Keeps Eyes Healthy
- Relieves Nervous Tension, Anxiety
   & Depression
- Enhance Self- Confidence, Patience & Willpower