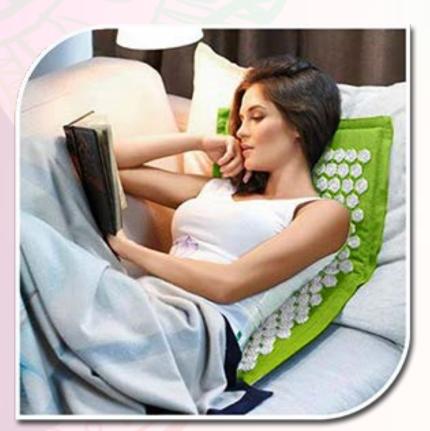

# ACUPRESSURE MAT & PILLOW

There really is healing in stillness-especially when you're lying on hundreds of acupressure points. Our acupressure mat and pillow set does the healing work for you. Simply lie down on your back (start with 10 minutes a day, working up to 30) and each spike-like node puts pinpointed pressure on your back, neck, and head to stimulate blood flow throughout the body, melting away aches, pains, and soreness

- PRESSURE POINT NODES
   Mat with hundreds of pressure-point nodes
- **RELAXATION**Aids in relaxation, pain relief
- CIRCULATION
   Increases Body circulation

- IMPROVES
   Blood circulation
- PROMOTESBetter Sleep
- RELIEVES
   Aches and Pains