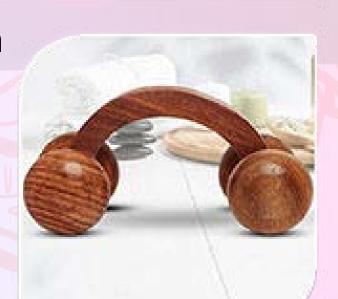

# WOODEN ACUPRESSURE ROLLER

Luvottica wooden accupressure roller is mainly used for full body massage and helps in maintaining blood pressure. Crafted from the quality wooden which makes it long-lasting for years. It smoothly on your body and it will improves your blood circulation and remove blockage if there is any

### **FEATURES**

- HIGH QUALITY
  Wooden Acupressure Roller
- ERGONOMICALLY DESIGN
   Comfortable & Effective For People Who Use It
- DURABLE & LONG LASTING
   Use Without Significant Deterioration

- Increase Blood Circulation
- Improves Flexibility
- Complete Relief Pain