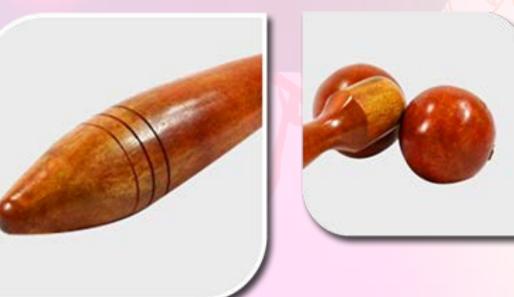

# WOODEN MASSAGE ROLLER (MEDIUM)

Luvottica Wooden Massage Roller made from high quality material for durable and long lasting use. Ergonomically designed massage tool, can be used to massage any part of the body. Promote blood circulation, eliminate excess fat, eliminate edema, help you get smooth, firming, resilient skin

### **FEATURES**

- HIGH QUALITY Wooden Massage Roller
- ERGONOMICALLY DESIGN Comfortable & Effective For People Who Use It
- DURABLE & LONG LASTING Use Without Significant Deterioration

- **Increase** Blood Circulation
- **Improves** Flexibility
- Complete Relief Pain