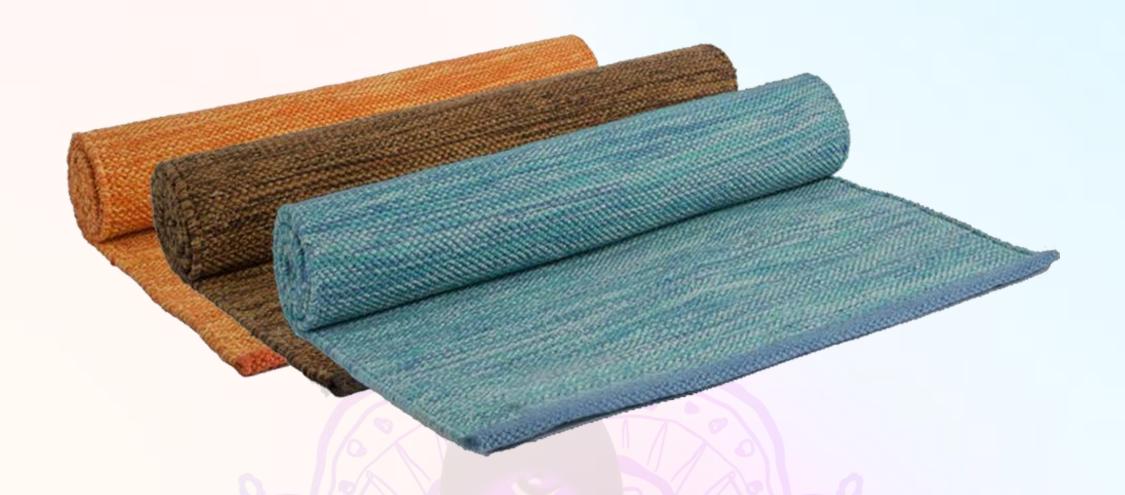

# COTTON YOGA MAT

Relax and experience the asanas on a natural cotton mat woven by hand in India near the birthplace of yoga. Easy to wash and maintain, feel the superior grip when used outdoors or indoors. Indian yogis suggest cotton, a natural material, allows subtle energy currents to descend from the crown of the head to earth in the practice of yoga.

### **FEATURES**

- 100% NATURAL COTTON Yoga Mat
- ECO-FRIENDLY
- HANDMADE

- Improves Balance
   During Exercise
- Provides comfort & stability
- Better Grip