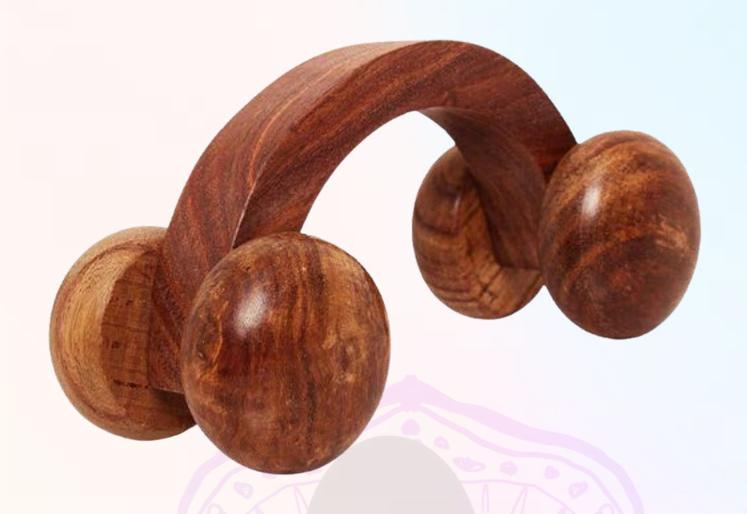

# WOODEN ACUPRESSURE ROLLER

Luvottica wooden accupressure roller is mainly used for full body massage and helps in maintaining blood pressure. Crafted from the quality wooden which makes it long-lasting for years. It smoothly on your body and it will improves your blood circulation and remove blockage if there is any

### **FEATURES**

- HIGH QUALITY
  Wooden Acupressure Roller
- ERGONOMICALLY DESIGN
   Comfortable & Effective For People Who Use It
- DURABLE & LONG LASTING
   Use Without Significant Deterioration

- Increase Blood Circulation
- Improves Flexibility
- Complete Relief Pain