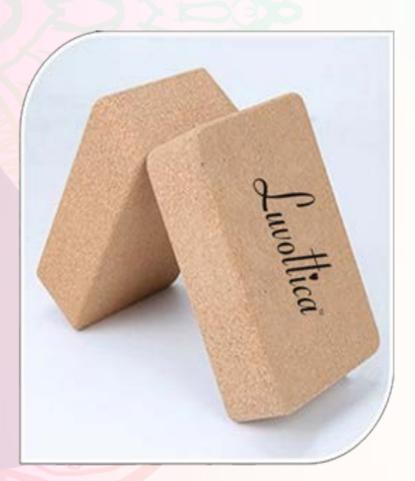

# CORK YOGA BLOCK

Our Cork Yoga Brick is a great option for those who do not feel flexible enough to complete some yoga poses. These bricks can also be used to extend the stretch of some poses for advanced yogis. Great texture comfortable and pliable, these bricks provide optimal grip and traction. They are made from all-natural materials. Rounded edges for extra comfort

### **FEATURES**

- TEXTURED

  Cork Surface
- NATURALLY Antimicrobial
- ECO-FRIENDLY
   And Easily Recyclable

- Helps to Improves Balance
- Increase Your Reach And Flexibility
- Supports Your Body During Different Poses