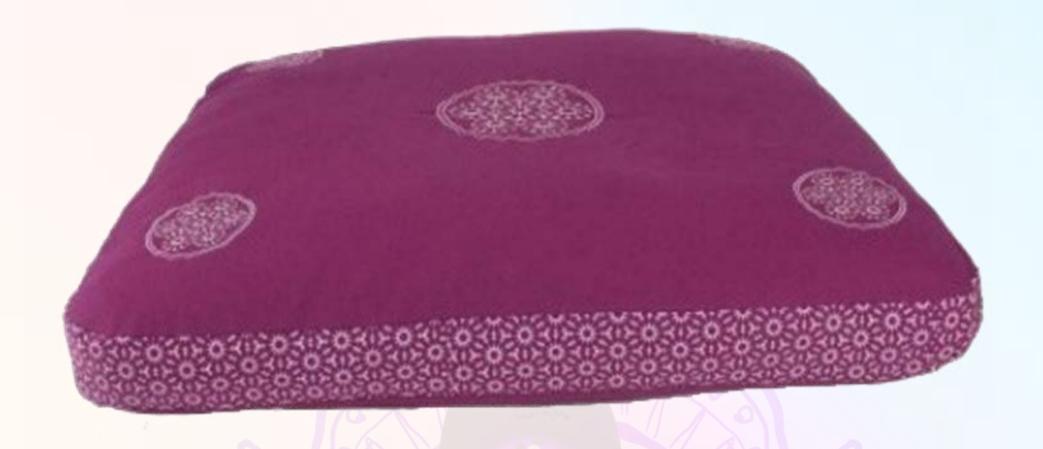

# ZABUTON

Luvottica Meditation Zabuton is the perfect companion to your Zafu, Heart-Shaped Cushion, and Meditation Bench. This mini-futon cushions your knees & ankles for added comfort in seated and kneeling postures. It is filled with cotton and covered in our signature upholstery-grade fabrics.

- COMBINATION WITH CUSHION
   Can Use in Combination with
   Cushion
- SHOULDER STAND SUPPORT
  It Can Be Used As Shoulder Stand
  Support
- PRINTED FABRICS
   Ideal for Relaxation, Meditation and
   Yoga