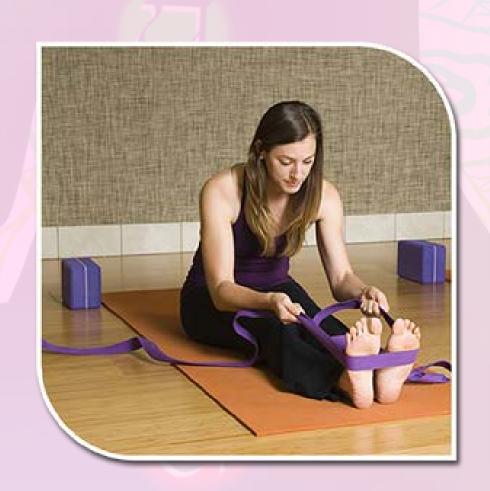

# YOGA BELTS

We could all use a little help to go deeper into postures and stretch our body and let a belt help you get there. Improve your range of motion, alleviate muscle tightness and improve postures with our multi color grip yoga belts.

### **FEATURES**

- LONGER BELT
   To Deepen Stretches
- EASY GRIP
   Easy and Comfortable to Hold in Hand
- FLEXIBLE BELT
   Helps to go Deeper into
   Postures & Stretches

- Improves Balance During Exercise
- Provides comfort & stability
- Better Grip