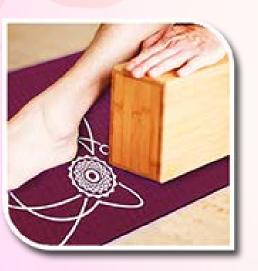

# CORK YOGA BLOCK

Our Cork Yoga Brick is a great option for those who do not feel flexible enough to complete some yoga poses. These bricks can also be used to extend the stretch of some poses for advanced yogis. Great texture comfortable and pliable, these bricks provide optimal grip and traction. They are made from all-natural materials. Rounded edges for extra comfort

### **FEATURES**

- TEXTURED

  Cork Surface
- NATURALLY Antimicrobial
- ECO-FRIENDLY
   And Easily Recyclable

- Helps to Improves Balance
- Increase Your Reach And Flexibility
- Supports Your Body During Different Poses