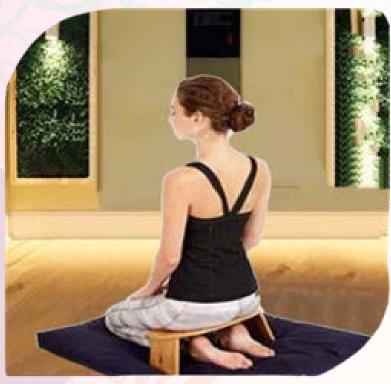

# FOLDABLE SEIZA BENCH

Luvottica's portable and folding wooden meditation seiza bench is research based design for the purpose of meditation in outdoor and indoor both. Seiza bench makes you stable, straight and comfortable while meditate. You can perform longer duration of meditation to heal your body and soul. While sitting on this seiza bench there is no pressure of knees, ankle, hips and legs on your body and mind. You feel free and comfortable to concentrate only on your mediation session

### **FEATURES**

- MADE FROM
   Finest quality, solid, natural & durable wood
- NATURAL FINISH
- LIGHT WEIGHT AND EASY TO MOVE ANYWHERE

- HELPS to meditate for longer time
- ENABLES deeper abdominal breathing oxygen
- PROVIDE comfort and less stress on your joints