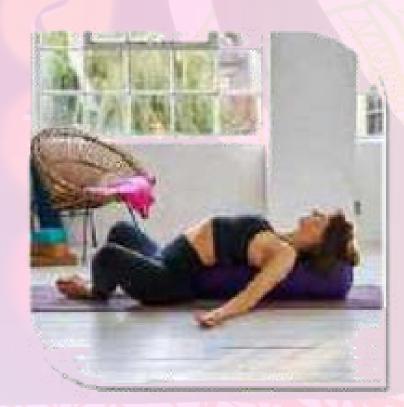

# YOGA BOLSTER

Our bolsters have been the industry standard in performance & quality. They combine just the right amount of inner strength and stability with a comfy, soft surface that will give you years of unsurpassed service. The Round Bolster is a great size to place under your knees in Savasana or across your lap in a Seated Forward Bend.

### **FEATURES**

• ROUND PROFILES CREATES SOFT SUPPORT

Act As Pain Reliever For You

- DURABLE AND LONG LASTING Made of Premium Quality Cotton Material
- PRINTED FABRICS
   Ideal for Relaxation, Meditation and Yoga