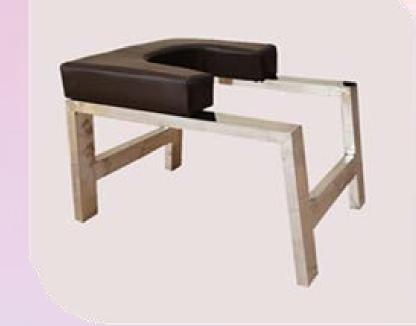

# YOGA CHAIR

A yoga chair is a versatile piece of equipment commonly used in yoga practice to assist practitioners in achieving proper alignment, balance and support during various yoga poses. It is designed to provide stability and support for practitioners during their yoga practice. It is designed to provide stability and support for practitioners during their yoga practice.

### **FEATURES**

- STRONG & DURABLE Material
- QUALITY MATERIAL
   Yoga Chair
- FINEST FINISHING
  At Every Edge

- Sturdy construction
- Non-Slip surface
- Enhanced your alignments