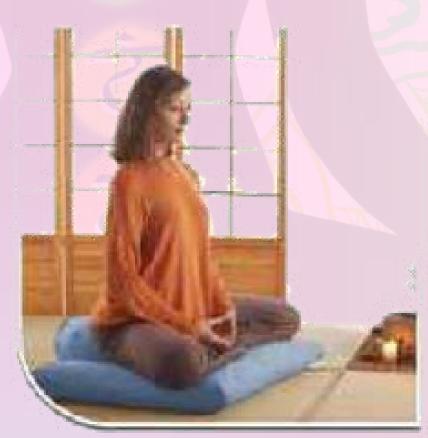

# ZAFU CUSHION

This Zafu Meditation Cushion will bring a soft touch and comfort to your practice. Designed to improve your position during meditation by stacking your spine while relieving pressure from your knees, ankles, and back. Filled with buckwheat hulls that gently conform to your body's shape and a removable microfiber cover with an easy-to-carry handle.

- BUCKWHEAT HULLS FILL
  Can Add or Remove Buckwheat Fill
- COMFORTABLE
   Comfort to Your Meditation

   Practice
- PRINTED FABRICS
   Ideal for Relaxation, Meditation and Yoga