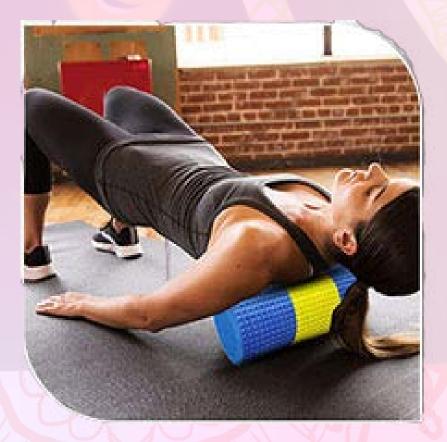

# CORK YOGA ROLLER

The Luvottica Cork Yoga Roller is perfect for larger muscle groups like quads, glutes, hamstrings, calves & thoracic spine. The Cork Roller is more intense than regular rollers due to its smaller diameter and firm material. It covers more surface area for fast relief of aches and pains. Cork roller has a lower profile and is firmer, meaning it can be easier to use under calves, quads and adductors, unlike high profile foam types.

### **FEATURES**

- NATURAL Cork
- DURABLE And Strong
- LIGHTWEIGHT
   And Use it Anywhere

- Helps to Improves Balance
- Increase Your Reach And Flexibility
- Supports Your Body During Different Poses