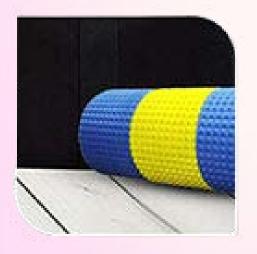

# CORK YOGA ROLLER

The Luvottica Cork Yoga Roller is perfect for larger muscle groups like quads, glutes, hamstrings, calves & thoracic spine. The Cork Roller is more intense than regular rollers due to its smaller diameter and firm material. It covers more surface area for fast relief of aches and pains. Cork roller has a lower profile and is firmer, meaning it can be easier to use under calves, quads and adductors, unlike high profile foam types.

### **FEATURES**

- NATURAL Cork
- DURABLE And Strong
- LIGHTWEIGHT
   And Use it Anywhere

- Helps to Improves Balance
- Increase Your Reach And Flexibility
- Supports Your Body During Different Poses