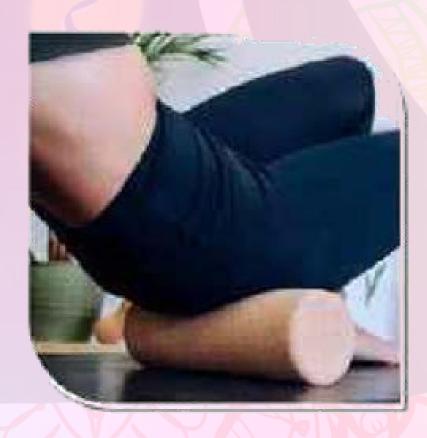

# CORK YOGA ROLLER

The Luvottica Cork Yoga Roller is perfect for larger muscle groups like quads, glutes, hamstrings, calves & thoracic spine. The Cork Roller is more intense than regular rollers due to its smaller diameter and firm material. It covers more surface area for fast relief of aches and pains. Cork roller has a lower profile and is firmer, meaning it can be easier to use under calves, quads and adductors, unlike high profile foam types.

### **FEATURES**

- NATURAL Cork
- DURABLE And Strong
- LIGHTWEIGHT
   And Use it Anywhere

- Helps to Improves Balance
- Increase Your Reach And Flexibility
- Supports Your Body During Different Poses