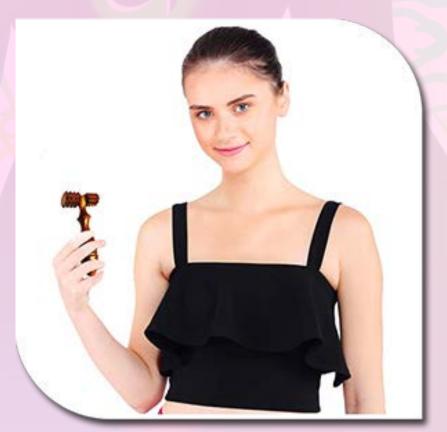

# WOODEN ACUPRESSURE ROLLER

Luvottica wooden accupressure roller is mainly used for full body massage and helps in maintaining blood pressure. Crafted from the quality wooden which makes it long-lasting for years. It smoothly on your body and it will improves your blood circulation and remove blockage if there is any

### **FEATURES**

- HIGH QUALITY
  Wooden Acupressure Roller
- ERGONOMICALLY DESIGN
   Comfortable & Effective For People Who Use It
- DURABLE & LONG LASTING
   Use Without Significant Deterioration

- Increase Blood Circulation
- Improves Flexibility
- Complete Relief Pain