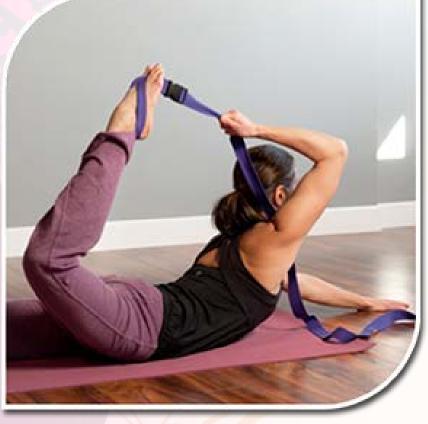

# YOGA BELTS

We could all use a little help to go deeper into postures and stretch our body and let a belt help you get there. Improve your range of motion, alleviate muscle tightness and improve postures with our multi color grip yoga belts.

### **FEATURES**

- LONGER BELT
   To Deepen Stretches
- EASY GRIP
   Easy and Comfortable to Hold in Hand
- FLEXIBLE BELT
   Helps to go Deeper into
   Postures & Stretches

- Improves Balance During Exercise
- Provides comfort & stability
- Better Grip