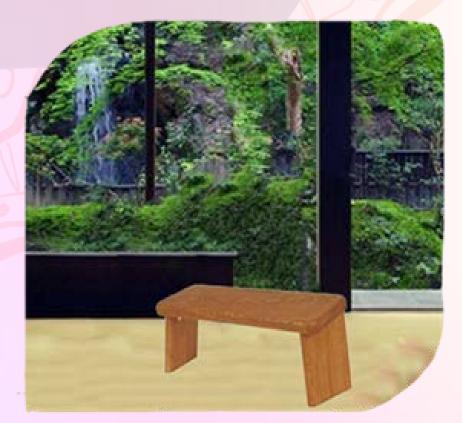

# **CURVED MEDITATION STOOL**

Luvottica's Curved wooden meditation seiza bench is research based design for the purpose of meditation in outdoor and indoor both. Seiza bench makes you stable, straight and comfortable while meditate. You can perform longer duration of meditation to heal your body and soul. While sitting on this seiza bench there is no pressure of knees, ankle, hips and legs on your body and mind. You feel free and comfortable to concentrate only on your mediation session

### **FEATURES**

- MADE FROM
   Finest quality, solid, natural & durable wood
- NATURAL FINISH
- LIGHT WEIGHT AND EASY TO MOVE ANYWHERE

- HELPS to meditate for longer time
- ENABLES deeper abdominal breathing oxygen
- PROVIDE comfort and less stress on your joints