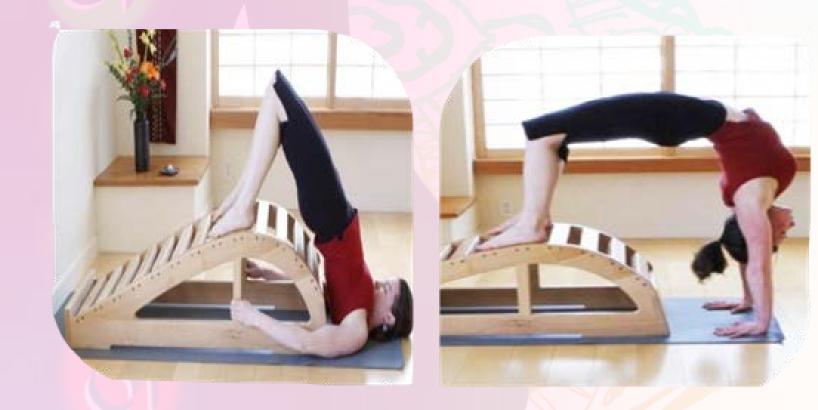

# VIPARITA DANDASANA BENCH

Luvottica's Viparita Dandasana Bench is a unique, scientific and elegant design multipurpose yoga props. This back bender and stretcher supports stretching and extreme restorative yoga asana. It's a magical yoga props spinal traction and back relaxation for healthy living, regular use shapes your body in perfect tone. Apart from that regular practicing will helps to get rid of any excess fat around your belly. It also makes your body more flexible and improves your core stability. Your body also develops a sense of balance.

### **FEATURES**

- MADE FROM
   Finest quality, solid, natural & durable wood
- NATURAL FINISH
- LIGHT WEIGHT AND EASY TO MOVE ANYWHERE

- HELPS
  - To perform back bending, forward bending & extreme yoga asana posture
- IDEALS
  For beginners, practitioners both
- PROVIDE comfort and less stress on your joints