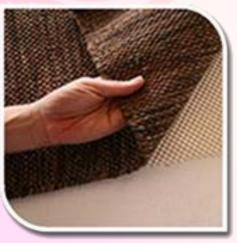

# **CORK YOGA MATS**

This yoga mat has been created using anti- bacterial rubberized cork material. The natural material is a sustainable resource that can be easily recycled and hence is non-hazardous to the environment. More importantly, it also provides the required comfort and cushioning that one requires while practicing yoga. The anti-slip material will help one practice yoga in a safe manner.

### **FEATURES**

- Non-Slip
   Doesn't Slide On The Floor
- NATURALLY Antimicrobial
- ECO-FRIENDLY
  Doesn't Slide On The Floor

- Providing Enough Padding
   To Feel Comfortable During The Practice
- Improves Balance During Exercise
- Prevent
   Doesn'You From Injury t Slide On
   The Floor