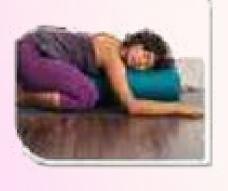

# YOGA CHAIR

A yoga chair is a versatile piece of equipment commonly used in yoga practice to assist practitioners in achieving proper alignment, balance and support during various yoga poses. It is designed to provide stability and support for practitioners during their yoga practice. It is designed to provide stability and support for practitioners during their yoga practice.

### **FEATURES**

- STRONG & DURABLE Material
- QUALITY MATERIAL
   Yoga Chair
- FINEST FINISHING
  At Every Edge

- Sturdy construction
- Non-Slip surface
- Enhanced your alignments