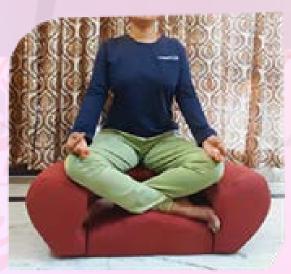

# MEDITATION (DHYANAM) SEAT

Dhyanam (Meditation) seat is handcrafted beautifully and unique of its kind, which helps to meditate with concentration for longer time. While seated it enables you correct posture for meditation and also keeps your ischium, lower column, knees and feet's in ease and comfort all the time so that you can meditate with peace of mind

### **FEATURES**

- PREMIUM QUALITY FABRIC
- DURABLE AND LONG LASTING
- LIGHT WEIGHT AND EASY TO MOVE ANYWHERE

- PERFECT SOLUTION
   For People Who Finds Difficulty To Sit On Plain Floor
- IDEAL For Old Age And Disabled Persons