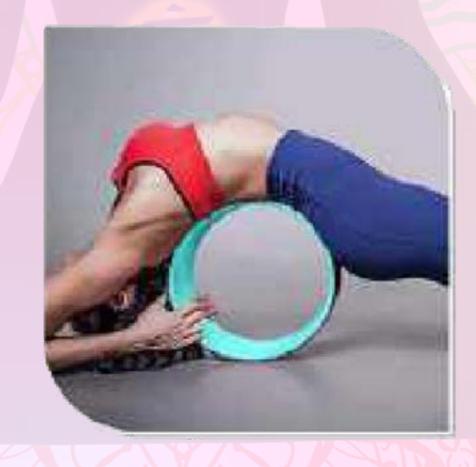

# YOGA WHEEL

Luvottica Yoga Wheel add well-rounded support to your yoga routine. Made from the same material as our premium yoga mats, the wheel gives you non-slip cushioning. Ideal for both beginners and experts, it helps you move safely into backbends or other challenging core-enhancing balance poses

### **FEATURES**

- MOST STYLISH Wheel
- DURABLE
   And Strong
- PREMIUM QUALITY

- Helps to Improves Balance
- Increase Your Reach And Flexibility
- Supports Your Body During Different Poses