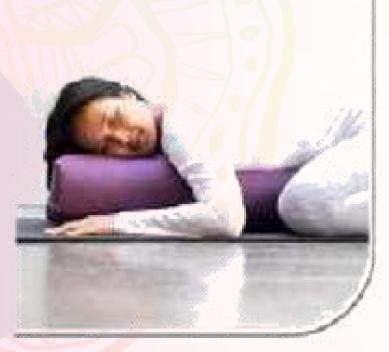

# YOGA BOLSTER

Our bolsters have been the industry standard in performance & quality. They combine just the right amount of inner strength and stability with a comfy, soft surface that will give you years of unsurpassed service. The Round Bolster is a great size to place under your knees in Savasana or across your lap in a Seated Forward Bend.

### **FEATURES**

• ROUND PROFILES CREATES SOFT SUPPORT

Act As Pain Reliever For You

- DURABLE AND LONG LASTING Made of Premium Quality Cotton Material
- PRINTED FABRICS
   Ideal for Relaxation, Meditation and Yoga