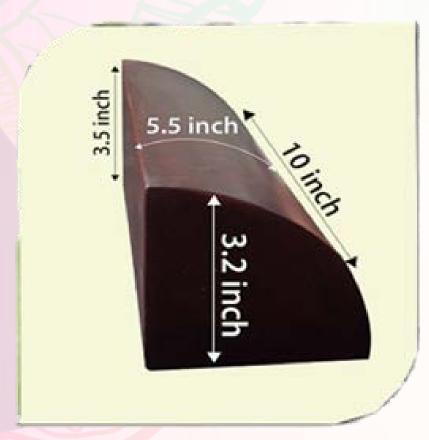

# QUARTER ROUND WOODEN YOGA BLOCK

Luvottica Wooden Quarter Round Block are one of the original props designed for lyengar yoga. Balance yourself naturally with the quarter round yoga block. Great for stability and improving your posture and alignment. This natural wood brick has a nice natural color & wooden crafted.

### **FEATURES**

- ECO-FRIENDLY
- SLIP-RESISTANT
  To Ensure Stability
- LIGHTWEIGHT
  With A Smooth Finish

- Helps to Improves Balance
- Increase Your Reach And Flexibility
- Supports Your Body During Different Poses