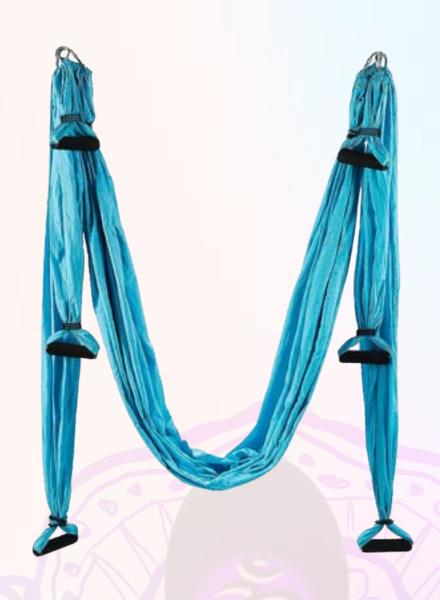

### LUVOTTICA YOGA HAMMOCK WITH HANDLES

Luvottica yoga hammock, also known as an aerial yoga hammock comes with handles, is a specialized piece of equipment used in aerial yoga practices. It combines the benefits of traditional yoga with elements of acrobatics and aerial arts. This versatile prop allows practitioners to perform a wide range of poses, inversions, and stretches while being supported by the fabric.

### **FEATURES**

- GREAT ELASTICITY
  For Better Stretching During
  Yoga
- ANTI-SLIP HANDLES
   Gives Better Grip
- EASY TO INSTALL While Using

- HELPS
   to decompress the spine,
   increases core strength
- GREAT for Back Sufferers
- HELPS with Breathing