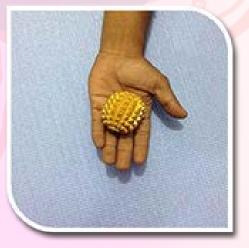

# ACUPRESSURE BALL

The Acupressure Ball is an alternative therapy you can easily do at home. It is a massage tool that aids in muscle relaxation. It provides pressure to different points of the body, particularly in areas on the hands, feet, legs, shoulders, and neck. It is affordable and portable. You can use them anytime and anywhere. It comes in various options: It can be soft, hard, or with spikes. Regardless of which option you take, they all have similar goals and usage.

### **FEATURES**

- MATERIAL
   WOODEN
- ROUNDED-OFF Edges Ball
- PREMIUM QUALITY
  Acupressure Ball

- Improve blood circulation
- Prevents your body to catch disease
- Relaxing muscles and reducing tension
- Best for middle part of palm & finger relaxation