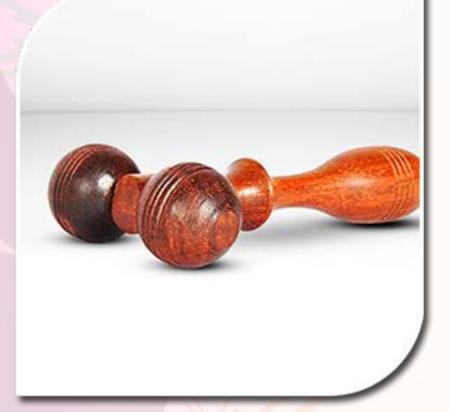

# WOODEN MASSAGE ROLLER

Luvottica Wooden Massage Roller made from high quality material for durable and long lasting use. Ergonomically designed massage tool, can be used to massage any part of the body. Promote blood circulation, eliminate excess fat, eliminate edema, help you get smooth, firming, resilient skin

- HIGH QUALITY
   Wooden Massage Roller
- ERGONOMICALLY DESIGN
  Comfortable & Effective For
  People Who Use It
- DURABLE & LONG LASTING
   Use Without Significant Deterioration

- Handmade Massager
- Relax & Restore Energy
- Bring Instant Refreshment