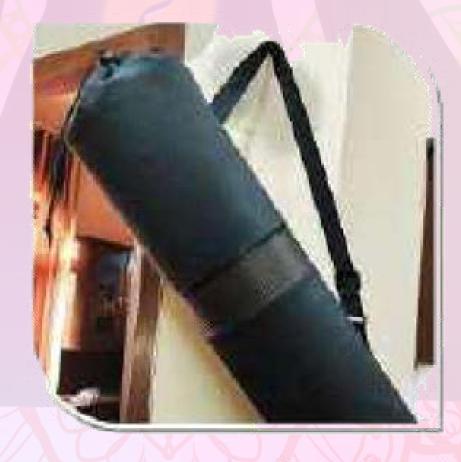

# YOGA BAGS

Luvottica presents best of all this large yoga bag is big enough to fit most yoga mats. Adjustable shoulder strap. Your yoga mats stay fresh and so does your stuff! Protects and extends the life of your Very Comfortable to Carry. Mode of a Lightweight Material, including A Netted Mesh Area, These bags allow your mat to breathe and dry.

- LIGHTWEIGHT And Portable
- ADJUSTABLE STRAP
   For Easy Carrying
- MESH CENTRE
   For Odour Prevention