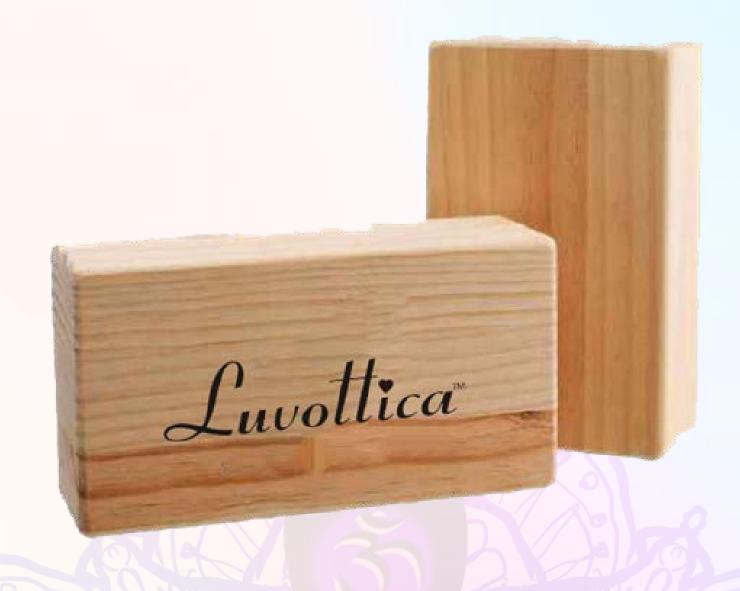

# **WOODEN YOGA BLOCK**

Luvottica Wooden Bricks are one of the original props designed for lyengar yoga. Balance yourself naturally with the Luvottica Wooden Yoga Bricks. Great for stability and improving your posture and alignment. This natural wood brick has a nice natural color & wooden crafted.

### **FEATURES**

- ECO-FRIENDLY
- SLIP-RESISTANT
  To Ensure Stability
- LIGHTWEIGHT
  With A Smooth Finish

- Helps to Improves Balance
- Increase Your Reach And Flexibility
- Supports Your Body During Different Poses