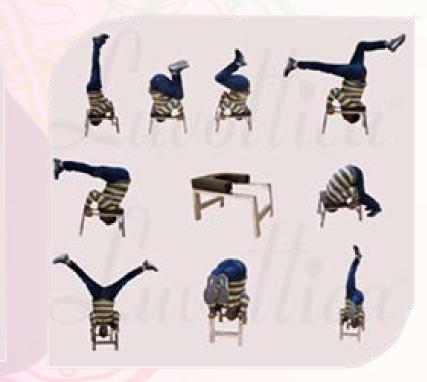

# YOGA CHAIR

A yoga chair is a versatile piece of equipment commonly used in yoga practice to assist practitioners in achieving proper alignment, balance and support during various yoga poses. It is designed to provide stability and support for practitioners during their yoga practice. It is designed to provide stability and support for practitioners during their yoga practice.

### **FEATURES**

- STRONG & DURABLE Material
- QUALITY MATERIAL
   Yoga Chair
- FINEST FINISHING
  At Every Edge

- Sturdy construction
- Non-Slip surface
- Enhanced your alignments