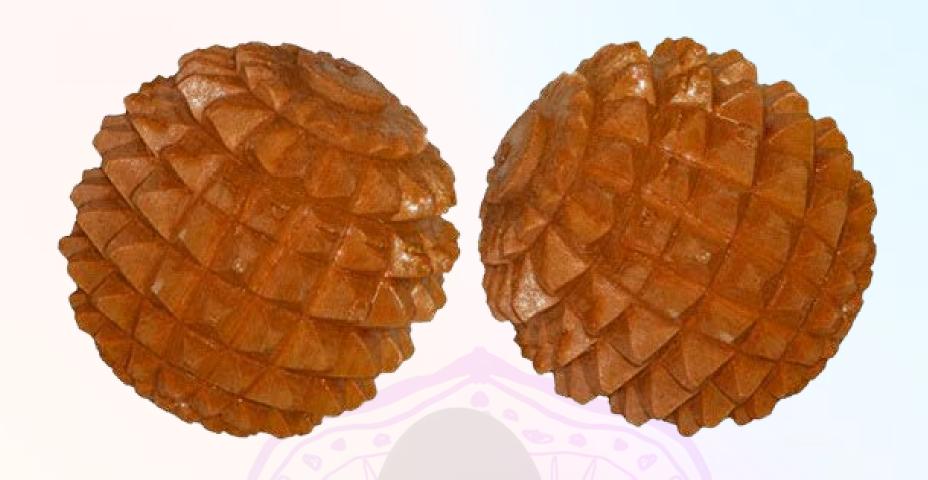

# ACUPRESSURE BALL

The Acupressure Ball is an alternative therapy you can easily do at home. It is a massage tool that aids in muscle relaxation. It provides pressure to different points of the body, particularly in areas on the hands, feet, legs, shoulders, and neck. It is affordable and portable. You can use them anytime and anywhere. It comes in various options: It can be soft, hard, or with spikes. Regardless of which option you take, they all have similar goals and usage.

### **FEATURES**

- MATERIAL
   WOODEN
- ROUNDED-OFF Edges Ball
- PREMIUM QUALITY
  Acupressure Ball

- Improve blood circulation
- Prevents your body to catch disease
- Relaxing muscles and reducing tension
- Best for middle part of palm & finger relaxation