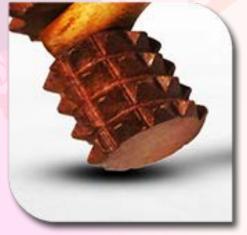

# WOODEN ACUPRESSURE ROLLER

Luvottica wooden accupressure roller is mainly used for full body massage and helps in maintaining blood pressure. Crafted from the quality wooden which makes it long-lasting for years. It smoothly on your body and it will improves your blood circulation and remove blockage if there is any

### **FEATURES**

- HIGH QUALITY
  Wooden Acupressure Roller
- ERGONOMICALLY DESIGN
   Comfortable & Effective For People Who Use It
- DURABLE & LONG LASTING
   Use Without Significant Deterioration

- Increase Blood Circulation
- Improves Flexibility
- Complete Relief Pain