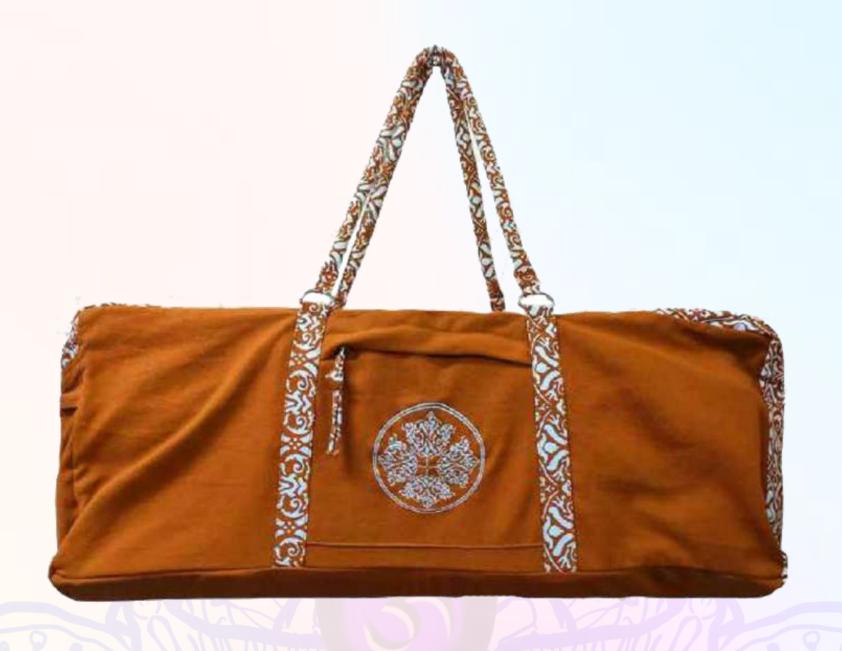

# YOGA KIT BAGS

The Luvottica Yoga Kit bag is designed to take a full range of your yoga equipment, the bag will easily accommodate Bricks. Mat, Belt, Yoga Dress, Water Bottle etc. It's long handles mean the bag can becarried by hand, over the shoulder or like a rucksack. The bag is also more than suitable for those wishing to carry a mat, towel & practice wear to the gym. Two external stash pockets let you keep your keys, phone, money and other personal items out of sight and readily accessible.

- FINISHED PRINTED
   And Embroidery Design
- LONG HANDLES
   For Easy Carrying
- TWO EXTERNAL Stash Pockets