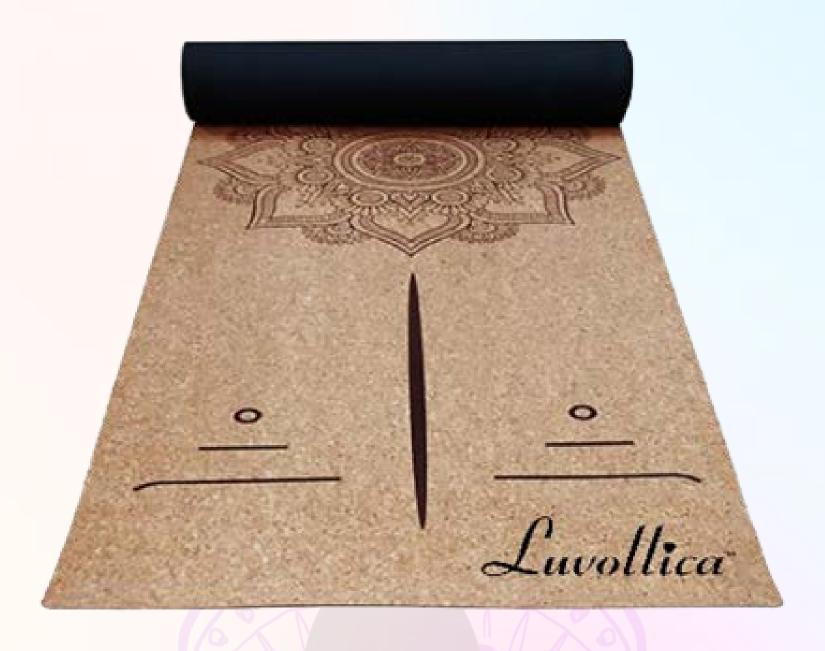

# **CORK YOGA MATS**

This yoga mat has been created using anti- bacterial rubberized cork material. The natural material is a sustainable resource that can be easily recycled and hence is non-hazardous to the environment. More importantly, it also provides the required comfort and cushioning that one requires while practicing yoga. The anti-slip material will help one practice yoga in a safe manner.

### **FEATURES**

- Non-Slip
   Doesn't Slide On The Floor
- NATURALLY Antimicrobial
- ECO-FRIENDLY
  Doesn't Slide On The Floor

- Providing Enough Padding
   To Feel Comfortable During The Practice
- Improves Balance During Exercise
- Prevent
   Doesn'You From Injury t Slide On
   The Floor