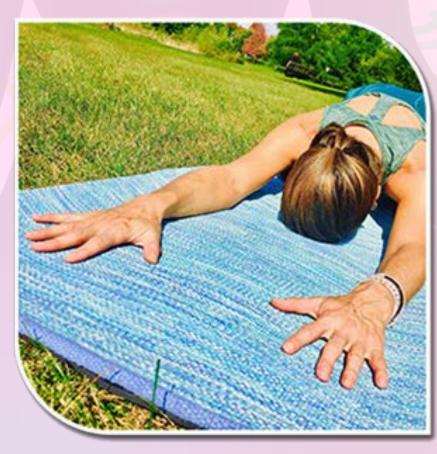

# COTTON YOGA MAT

Relax and experience the asanas on a natural cotton mat woven by hand in India near the birthplace of yoga. Easy to wash and maintain, feel the superior grip when used outdoors or indoors. Indian yogis suggest cotton, a natural material, allows subtle energy currents to descend from the crown of the head to earth in the practice of yoga.

### **FEATURES**

- 100% NATURAL COTTON Yoga Mat
- ECO-FRIENDLY
- HANDMADE

- Improves Balance
   During Exercise
- Provides comfort & stability
- Better Grip