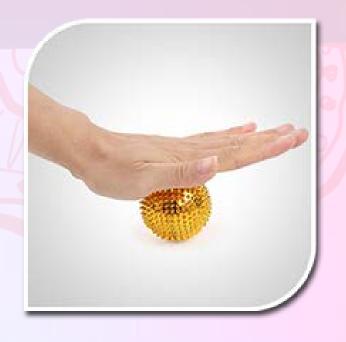

# ACUPRESSURE MAT & PILLOW

There really is healing in stillness-especially when you're lying on hundreds of acupressure points. Our acupressure mat and pillow set does the healing work for you. Simply lie down on your back (start with 10 minutes a day, working up to 30) and each spike-like node puts pinpointed pressure on your back, neck, and head to stimulate blood flow throughout the body, melting away aches, pains, and soreness

- PRESSURE POINT NODES
   Mat with hundreds of pressure-point nodes
- **RELAXATION**Aids in relaxation, pain relief
- CIRCULATION
   Increases Body circulation

- IMPROVES
   Blood circulation
- PROMOTESBetter Sleep
- RELIEVES
   Aches and Pains