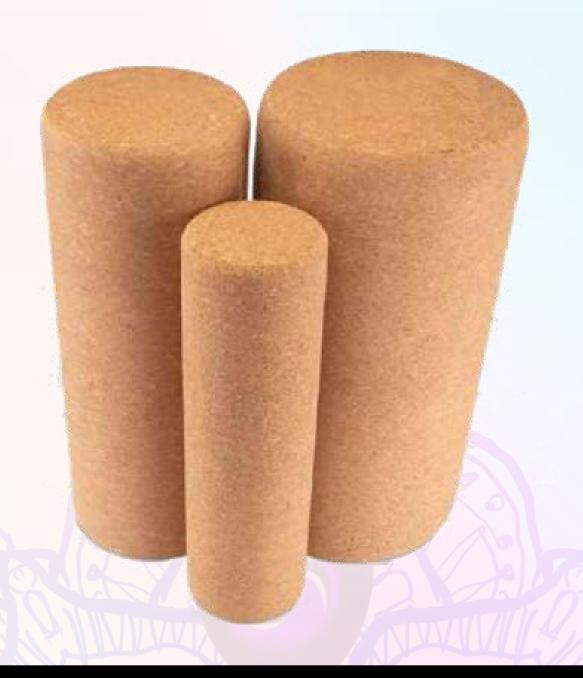

# CORK YOGA ROLLER

The Luvottica Cork Yoga Roller is perfect for larger muscle groups like quads, glutes, hamstrings, calves & thoracic spine. The Cork Roller is more intense than regular rollers due to its smaller diameter and firm material. It covers more surface area for fast relief of aches and pains. Cork roller has a lower profile and is firmer, meaning it can be easier to use under calves, quads and adductors, unlike high profile foam types.

### **FEATURES**

- NATURAL Cork
- DURABLE And Strong
- LIGHTWEIGHT
   And Use it Anywhere

- Helps to Improves Balance
- Increase Your Reach And Flexibility
- Supports Your Body During Different Poses