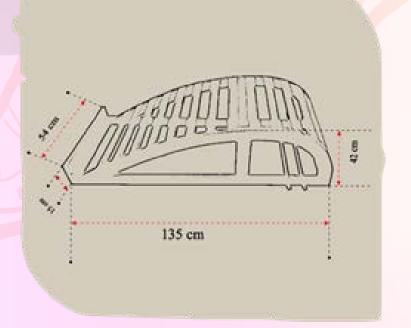

# VIPARITA DANDASANA BENCH

Luvottica's Viparita Dandasana Bench is a unique, scientific and elegant design multipurpose yoga props. This back bender and stretcher supports stretching and extreme restorative yoga asana. It's a magical yoga props spinal traction and back relaxation for healthy living, regular use shapes your body in perfect tone. Apart from that regular practicing will helps to get rid of any excess fat around your belly. It also makes your body more flexible and improves your core stability. Your body also develops a sense of balance.

### **FEATURES**

- MADE FROM
   Finest quality, solid, natural & durable wood
- NATURAL FINISH
- LIGHT WEIGHT AND EASY TO MOVE ANYWHERE

- HELPS
  - To perform back bending, forward bending & extreme yoga asana posture
- IDEALS
  For beginners, practitioners both
- PROVIDE comfort and less stress on your joints