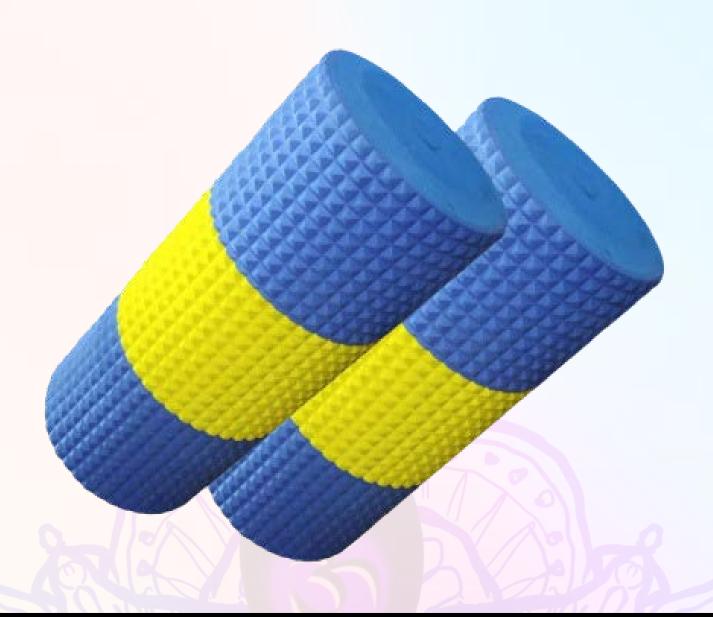

# ACUPRESSURE ROLLER

Luvottica Acupressure roller for fitness and gym exercises. These foam rollers are ideal for self message & balance training with great build quality to withstand wear & tear, with Spikes surface which is soft to touch knobs for added comfort. Great for lower body as it helps to alleviate soft tissue tightness of legs, lower back, glutes & hamstrings. The Accupressurc Roller stretches muscles and tendons providing reliefincrease blood flow circulation to the soft tissues.

### **FEATURES**

- INCREASE BLOOD CIRCULATION
  In Several Regions Of The Body
- HIGH QUALITY
  Foam Material
- STRONG & DURABLE
   Use Without Significant
   Deterioration

- Reduced Blood Circulation
- Better Mood
- Improved Sleep