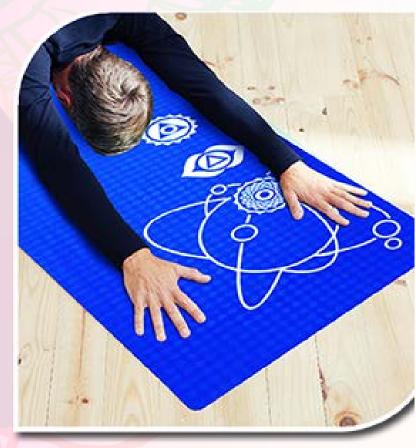

# YOGA MATS

Luvottica Yoga mats are made using finest grade basic material in compliance with the latest market trends. Luvottica yoga mat is great for all types of fitness & exercise routines including yoga, Pilates and any floor exercise where additional cushion and support is appreciated. Our Yoga mats make for the ideal all-purpose fitness mat in the studio or at home, always protecting your knees and joints.

### **FEATURES**

• MATERIAL:

**EVA:** Ethylene Vinyl Acetate

ESR: Ethylene Vinyl Acetate &

Synthetic Rubber

TPE: Thermoplastic elastomers

• PORTABLE:

Carry Your Mat To Gym Or Any Outdoor Event

NON-SLIP SURFACE
 Good Floor Grip- Strong Base For Yoga.