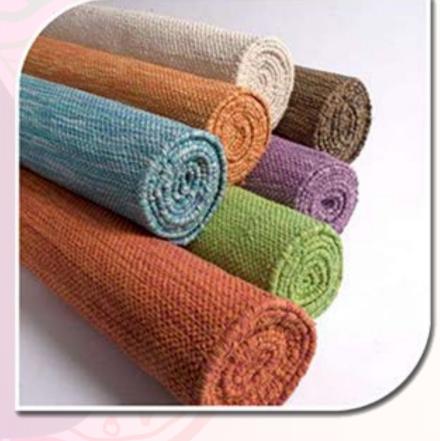

# COTTON YOGA MAT

Relax and experience the asanas on a natural cotton mat woven by hand in India near the birthplace of yoga. Easy to wash and maintain, feel the superior grip when used outdoors or indoors. Indian yogis suggest cotton, a natural material, allows subtle energy currents to descend from the crown of the head to earth in the practice of yoga.

### **FEATURES**

- 100% NATURAL COTTON Yoga Mat
- ECO-FRIENDLY
- HANDMADE

- Improves Balance
   During Exercise
- Provides comfort & stability
- Better Grip