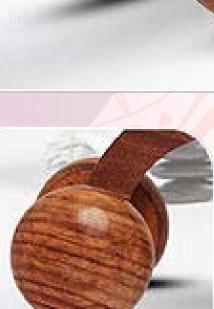

# WOODEN MASSAGE ROLLER

Luvottica Wooden Massage Roller made from high quality material for durable and long lasting use. Ergonomically designed massage tool, can be used to massage any part of the body. Promote blood circulation, eliminate excess fat, eliminate edema, help you get smooth, firming, resilient skin

- HIGH QUALITY
   Wooden Massage Roller
- ERGONOMICALLY DESIGN
  Comfortable & Effective For
  People Who Use It
- DURABLE & LONG LASTING
   Use Without Significant Deterioration

- Handmade Massager
- Relax & Restore Energy
- Bring Instant Refreshment