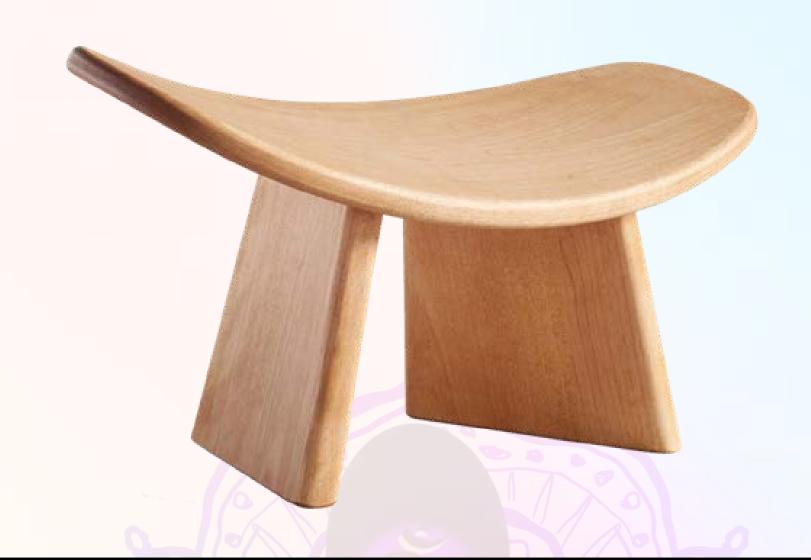

# **CURVED MEDITATION STOOL**

Luvottica's Curved wooden meditation seiza bench is research based design for the purpose of meditation in outdoor and indoor both. Seiza bench makes you stable, straight and comfortable while meditate. You can perform longer duration of meditation to heal your body and soul. While sitting on this seiza bench there is no pressure of knees, ankle, hips and legs on your body and mind. You feel free and comfortable to concentrate only on your mediation session

### **FEATURES**

- MADE FROM
   Finest quality, solid, natural & durable wood
- NATURAL FINISH
- LIGHT WEIGHT AND EASY TO MOVE ANYWHERE

- HELPS to meditate for longer time
- ENABLES deeper abdominal breathing oxygen
- PROVIDE comfort and less stress on your joints