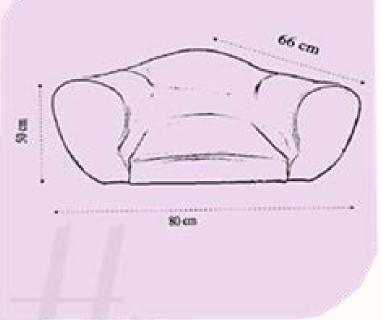

# YOGA CHAIR

A yoga chair is a versatile piece of equipment commonly used in yoga practice to assist practitioners in achieving proper alignment, balance and support during various yoga poses. It is designed to provide stability and support for practitioners during their yoga practice. It is designed to provide stability and support for practitioners during their yoga practice.

### **FEATURES**

- STRONG & DURABLE Material
- QUALITY MATERIAL
   Yoga Chair
- FINEST FINISHING
  At Every Edge

- Sturdy construction
- Non-Slip surface
- Enhanced your alignments