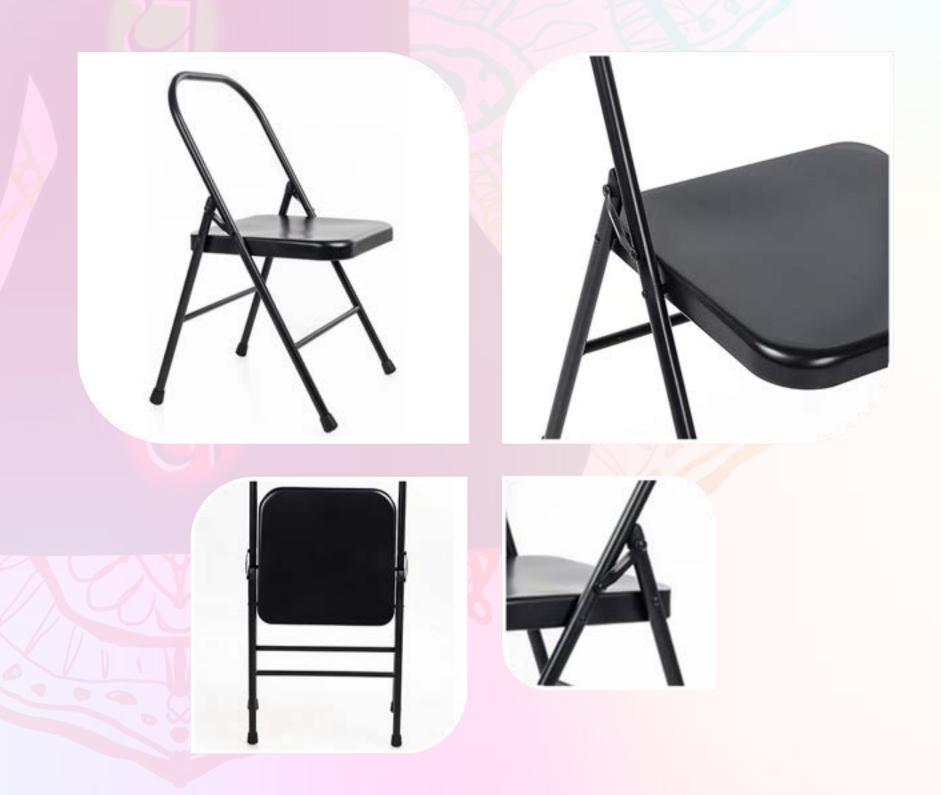

# YOGA CHAIR

A yoga chair is a versatile piece of equipment commonly used in yoga practice to assist practitioners in achieving proper alignment, balance and support during various yoga poses. It is designed to provide stability and support for practitioners during their yoga practice. It is designed to provide stability and support for practitioners during their yoga practice.

### **FEATURES**

- STRONG & DURABLE Material
- QUALITY MATERIAL
   Yoga Chair
- FINEST FINISHING
  At Every Edge

- Sturdy construction
- Non-Slip surface
- Enhanced your alignments