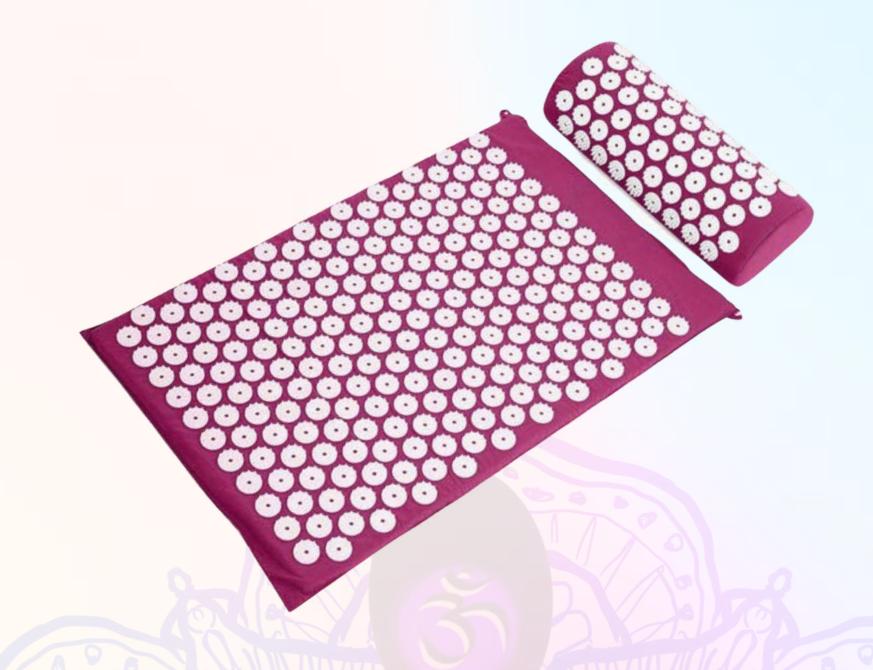

# ACUPRESSURE MAT & PILLOW

There really is healing in stillness-especially when you're lying on hundreds of acupressure points. Our acupressure mat and pillow set does the healing work for you. Simply lie down on your back (start with 10 minutes a day, working up to 30) and each spike-like node puts pinpointed pressure on your back, neck, and head to stimulate blood flow throughout the body, melting away aches, pains, and soreness

- PRESSURE POINT NODES
   Mat with hundreds of pressure-point nodes
- **RELAXATION**Aids in relaxation, pain relief
- CIRCULATION
   Increases Body circulation

- IMPROVES
   Blood circulation
- PROMOTESBetter Sleep
- RELIEVES
   Aches and Pains