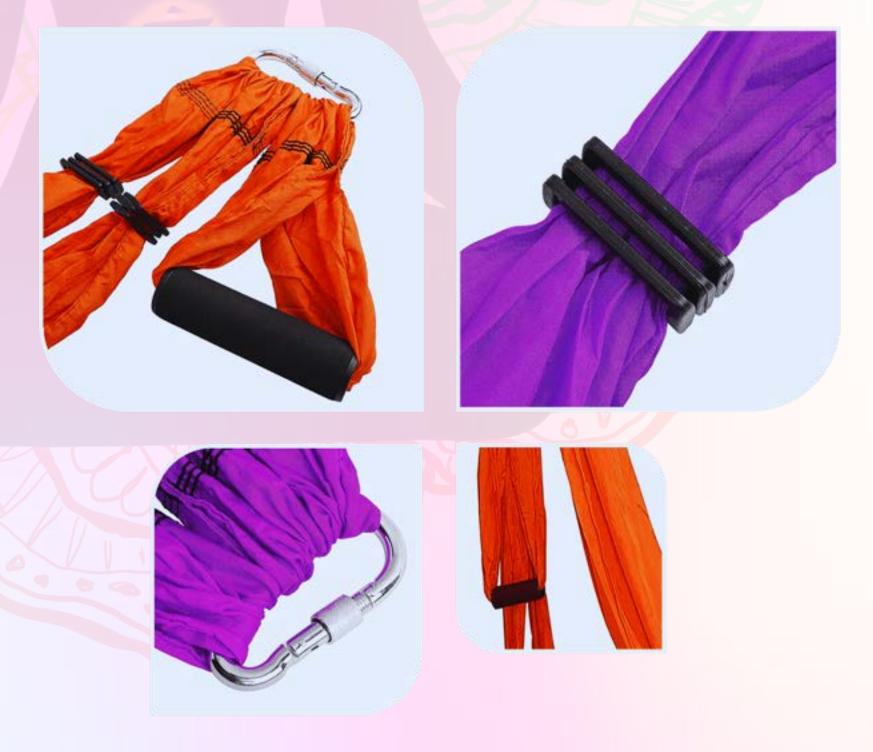

### LUVOTTICA YOGA HAMMOCK WITH HANDLES

Luvottica yoga hammock, also known as an aerial yoga hammock comes with handles, is a specialized piece of equipment used in aerial yoga practices. It combines the benefits of traditional yoga with elements of acrobatics and aerial arts. This versatile prop allows practitioners to perform a wide range of poses, inversions, and stretches while being supported by the fabric.

### **FEATURES**

- GREAT ELASTICITY
  For Better Stretching During
  Yoga
- ANTI-SLIP HANDLES
   Gives Better Grip
- EASY TO INSTALL While Using

- HELPS
   to decompress the spine,
   increases core strength
- GREAT for Back Sufferers
- HELPS with Breathing