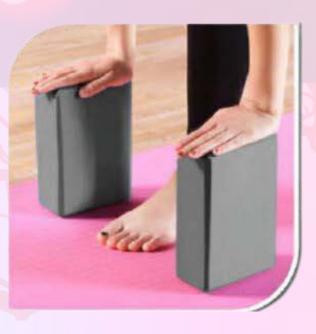

# CORK YOGA BLOCK

Our Cork Yoga Brick is a great option for those who do not feel flexible enough to complete some yoga poses. These bricks can also be used to extend the stretch of some poses for advanced yogis. Great texture comfortable and pliable, these bricks provide optimal grip and traction. They are made from all-natural materials. Rounded edges for extra comfort

### **FEATURES**

- TEXTURED

  Cork Surface
- NATURALLY Antimicrobial
- ECO-FRIENDLY
   And Easily Recyclable

- Helps to Improves Balance
- Increase Your Reach And Flexibility
- Supports Your Body During Different Poses

# RUBBERIZED YOGA BRICK

Luvottica Rubberized Bricks are made from High-Density Non-Toxic Rubber. Our bricks have beveled edges all around for maximum comfort and grip. The stability of our blocks will last the test of time. Luvottica Rubberized Bricks are light enough to carry to the studio & class or for travel.

### **FEATURES**

- ECO-FRIENDLY & ODORLESS

  No nasty smell even when new with our brick
- SLIP-RESISTANT
   Surface help ensure a secure hold
- DURABLE
   Rubberized material for long-lasting performance

- Helps to Improves Balance
- Increase Your Reach And Flexibility
- Supports Your Body During Different Poses