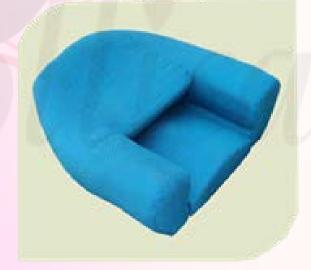

# ZAFU CUSHION

This Zafu Meditation Cushion will bring a soft touch and comfort to your practice. Designed to improve your position during meditation by stacking your spine while relieving pressure from your knees, ankles, and back. Filled with buckwheat hulls that gently conform to your body's shape and a removable microfiber cover with an easy-to-carry handle.

- BUCKWHEAT HULLS FILL
  Can Add or Remove Buckwheat Fill
- COMFORTABLE
   Comfort to Your Meditation

   Practice
- PRINTED FABRICS
   Ideal for Relaxation, Meditation and Yoga