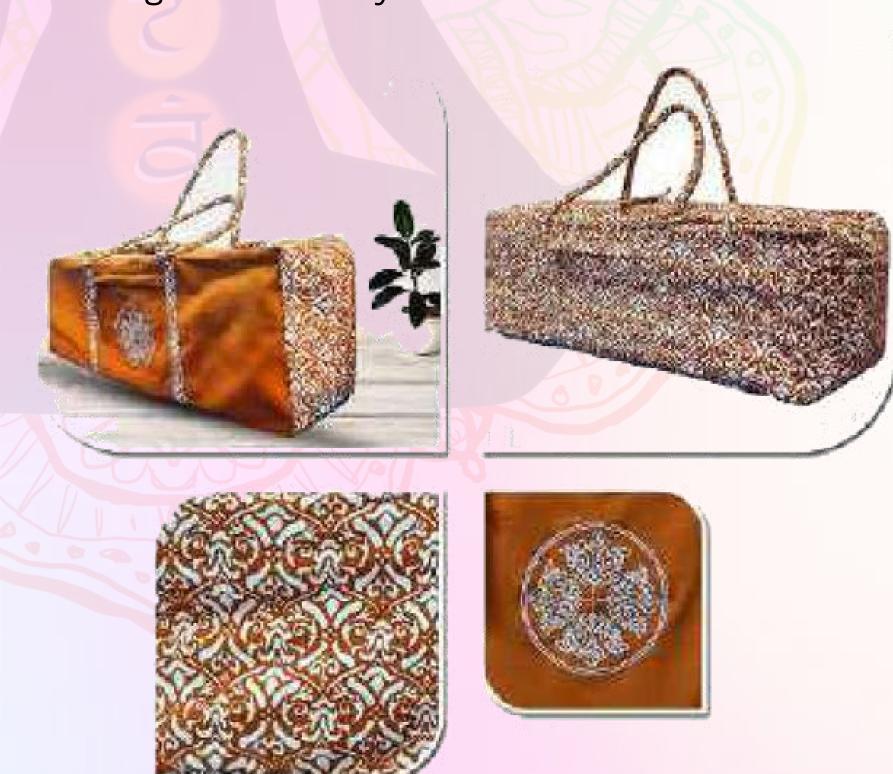

# YOGA KIT BAGS

The Luvottica Yoga Kit bag is designed to take a full range of your yoga equipment, the bag will easily accommodate Bricks. Mat, Belt, Yoga Dress, Water Bottle etc. It's long handles mean the bag can becarried by hand, over the shoulder or like a rucksack. The bag is also more than suitable for those wishing to carry a mat, towel & practice wear to the gym. Two external stash pockets let you keep your keys, phone, money and other personal items out of sight and readily accessible.

- FINISHED PRINTED
   And Embroidery Design
- LONG HANDLES
   For Easy Carrying
- TWO EXTERNAL Stash Pockets