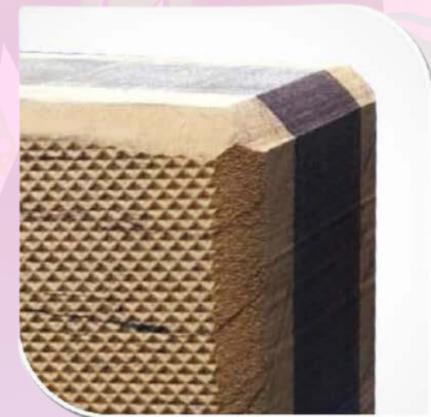

# CORK YOGA BLOCK

Our Cork Yoga Brick is a great option for those who do not feel flexible enough to complete some yoga poses. These bricks can also be used to extend the stretch of some poses for advanced yogis. Great texture comfortable and pliable, these bricks provide optimal grip and traction. They are made from all-natural materials. Rounded edges for extra comfort

### **FEATURES**

- TEXTURED

  Cork Surface
- NATURALLY Antimicrobial
- ECO-FRIENDLY
   And Easily Recyclable

- Helps to Improves Balance
- Increase Your Reach And Flexibility
- Supports Your Body During Different Poses