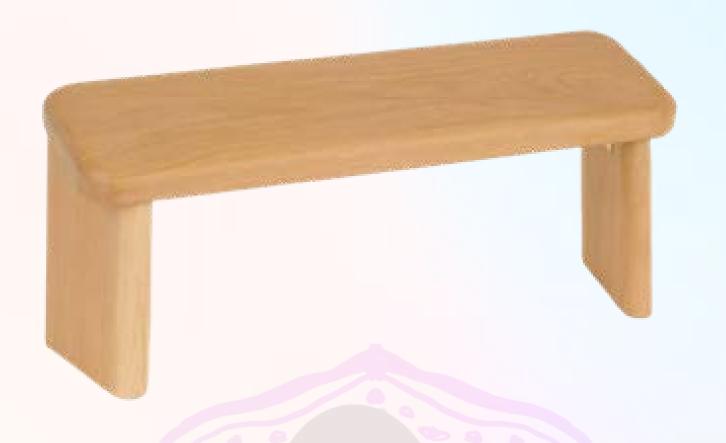

# FOLDABLE SEIZA BENCH

Luvottica's portable and folding wooden meditation seiza bench is research based design for the purpose of meditation in outdoor and indoor both. Seiza bench makes you stable, straight and comfortable while meditate. You can perform longer duration of meditation to heal your body and soul. While sitting on this seiza bench there is no pressure of knees, ankle, hips and legs on your body and mind. You feel free and comfortable to concentrate only on your mediation session

### **FEATURES**

- MADE FROM
   Finest quality, solid, natural & durable wood
- NATURAL FINISH
- LIGHT WEIGHT AND EASY TO MOVE ANYWHERE

- HELPS to meditate for longer time
- ENABLES deeper abdominal breathing oxygen
- PROVIDE comfort and less stress on your joints