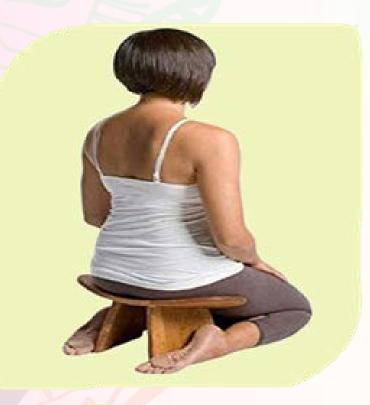

# **CURVED MEDITATION STOOL**

Luvottica's Curved wooden meditation seiza bench is research based design for the purpose of meditation in outdoor and indoor both. Seiza bench makes you stable, straight and comfortable while meditate. You can perform longer duration of meditation to heal your body and soul. While sitting on this seiza bench there is no pressure of knees, ankle, hips and legs on your body and mind. You feel free and comfortable to concentrate only on your mediation session

### **FEATURES**

- MADE FROM
   Finest quality, solid, natural & durable wood
- NATURAL FINISH
- LIGHT WEIGHT AND EASY TO MOVE ANYWHERE

- HELPS to meditate for longer time
- ENABLES deeper abdominal breathing oxygen
- PROVIDE comfort and less stress on your joints