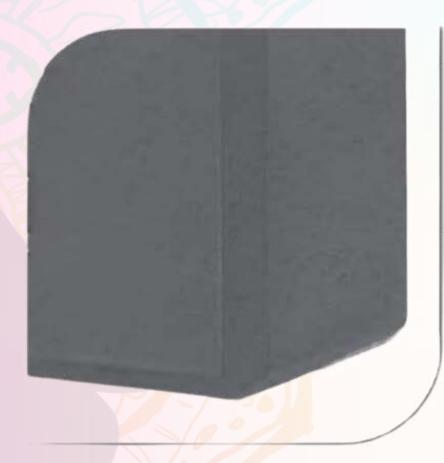

# RUBBERIZED YOGA BRICK

Luvottica Rubberized Bricks are made from High-Density Non-Toxic Rubber. Our bricks have beveled edges all around for maximum comfort and grip. The stability of our blocks will last the test of time. Luvottica Rubberized Bricks are light enough to carry to the studio & class or for travel.

### **FEATURES**

- ECO-FRIENDLY & ODORLESS

  No nasty smell even when new with our brick
- SLIP-RESISTANT
   Surface help ensure a secure hold
- DURABLE
   Rubberized material for long-lasting performance

- Helps to Improves Balance
- Increase Your Reach And Flexibility
- Supports Your Body During Different Poses