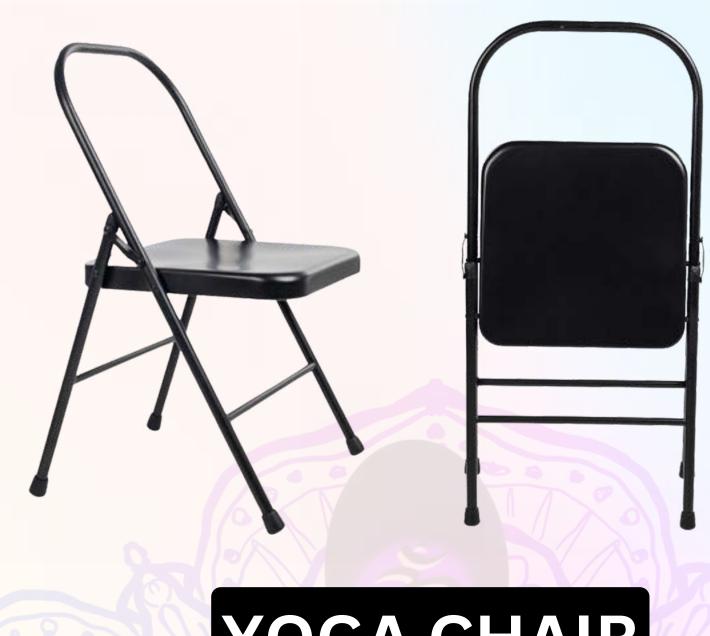

# YOGA CHAIR

A yoga chair is a versatile piece of equipment commonly used in yoga practice to assist practitioners in achieving proper alignment, balance and support during various yoga poses. It is designed to provide stability and support for practitioners during their yoga practice. It is designed to provide stability and support for practitioners during their yoga practice.

### **FEATURES**

- STRONG & DURABLE Material
- QUALITY MATERIAL
   Yoga Chair
- FINEST FINISHING
  At Every Edge

- Sturdy construction
- Non-Slip surface
- Enhanced your alignments