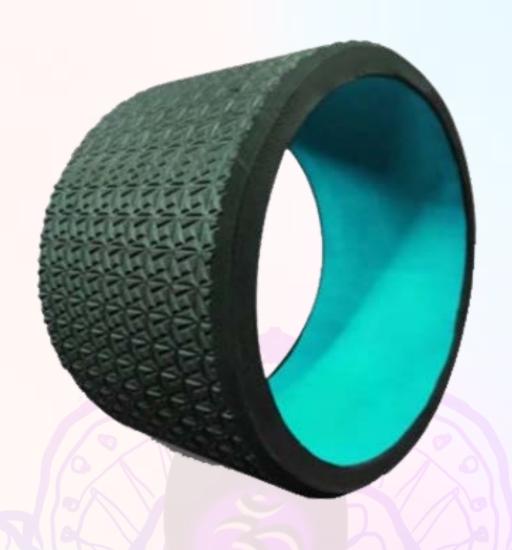

# YOGA WHEEL

Luvottica Yoga Wheel add well-rounded support to your yoga routine. Made from the same material as our premium yoga mats, the wheel gives you non-slip cushioning. Ideal for both beginners and experts, it helps you move safely into backbends or other challenging core-enhancing balance poses

### **FEATURES**

- MOST STYLISH Wheel
- DURABLE
   And Strong
- PREMIUM QUALITY

- Helps to Improves Balance
- Increase Your Reach And Flexibility
- Supports Your Body During Different Poses