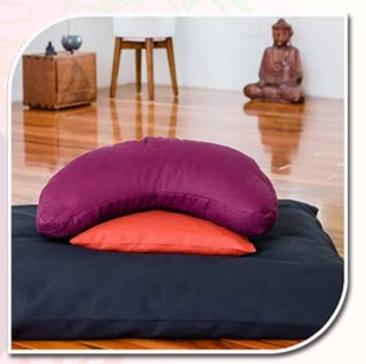

# ZAFU CUSHION

This Zafu Meditation Cushion will bring a soft touch and comfort to your practice. Designed to improve your position during meditation by stacking your spine while relieving pressure from your knees, ankles, and back. Filled with buckwheat hulls that gently conform to your body's shape and a removable microfiber cover with an easy-to-carry handle.

# ZABUTON

Luvottica Meditation Zabuton is the perfect companion to your Zafu, Heart-Shaped Cushion, and Meditation Bench. This mini-futon cushions your knees & ankles for added comfort in seated and kneeling postures. It is filled with cotton and covered in our signature upholstery-grade fabrics.