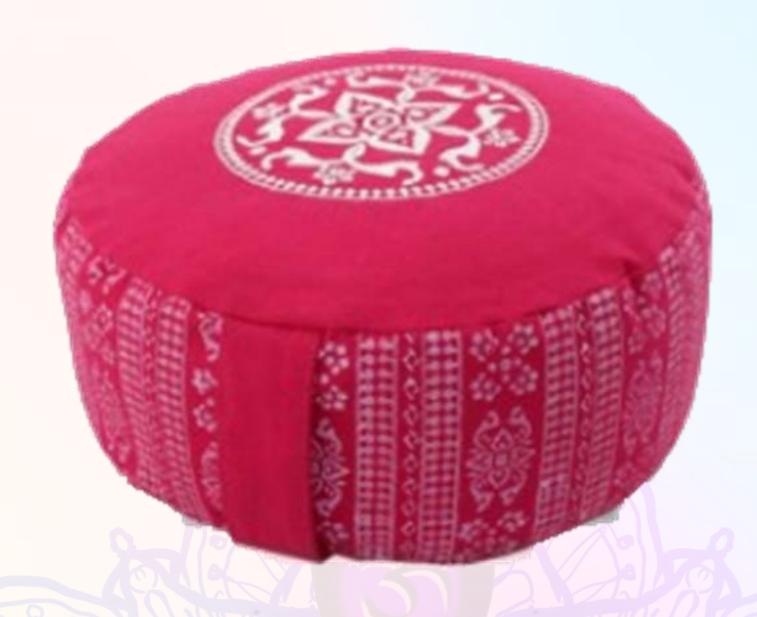

# ZAFU CUSHION

This Zafu Meditation Cushion will bring a soft touch and comfort to your practice. Designed to improve your position during meditation by stacking your spine while relieving pressure from your knees, ankles, and back. Filled with buckwheat hulls that gently conform to your body's shape and a removable microfiber cover with an easy-to-carry handle.

- BUCKWHEAT HULLS FILL
  Can Add or Remove Buckwheat Fill
- COMFORTABLE
   Comfort to Your Meditation

   Practice
- PRINTED FABRICS
   Ideal for Relaxation, Meditation and Yoga