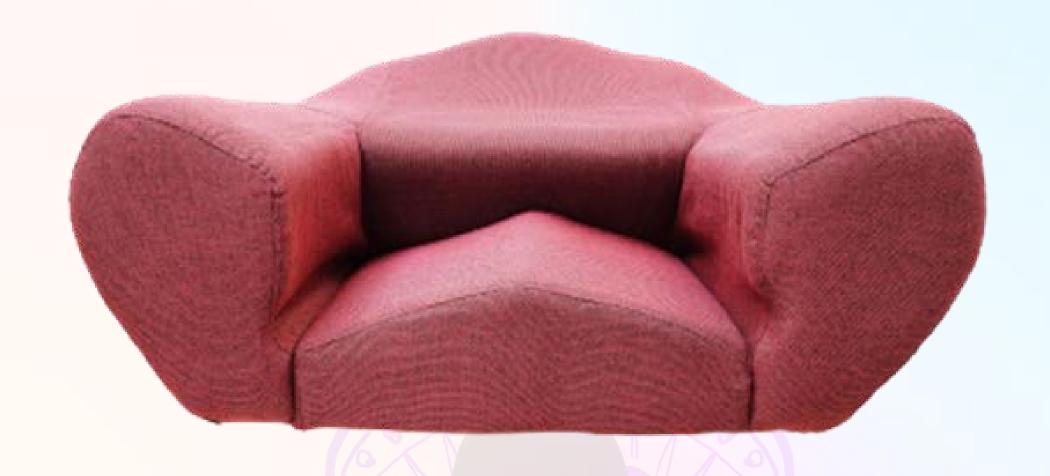

# YOGA CHAIR

A yoga chair is a versatile piece of equipment commonly used in yoga practice to assist practitioners in achieving proper alignment, balance and support during various yoga poses. It is designed to provide stability and support for practitioners during their yoga practice. It is designed to provide stability and support for practitioners during their yoga practice.

### **FEATURES**

- STRONG & DURABLE Material
- QUALITY MATERIAL
   Yoga Chair
- FINEST FINISHING
  At Every Edge

- Sturdy construction
- Non-Slip surface
- Enhanced your alignments