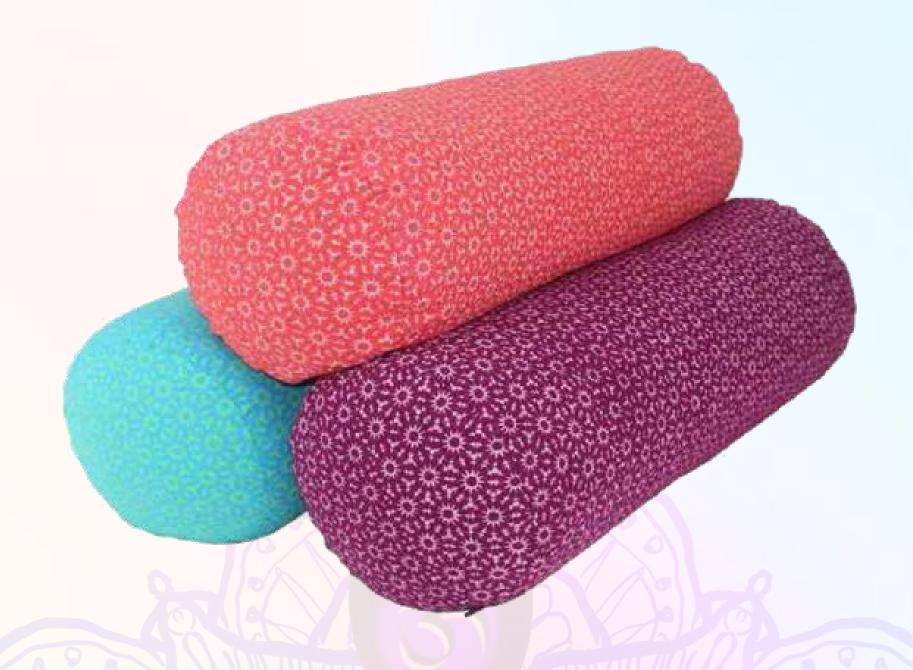

# YOGA BOLSTER

Our bolsters have been the industry standard in performance & quality. They combine just the right amount of inner strength and stability with a comfy, soft surface that will give you years of unsurpassed service. The Round Bolster is a great size to place under your knees in Savasana or across your lap in a Seated Forward Bend.

### **FEATURES**

• ROUND PROFILES CREATES SOFT SUPPORT

Act As Pain Reliever For You

- DURABLE AND LONG LASTING Made of Premium Quality Cotton Material
- PRINTED FABRICS
   Ideal for Relaxation, Meditation and Yoga