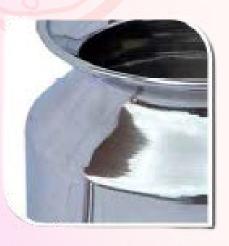

# JALNETI POT

Luvottica Jala Neti Made from Ceramic, Steel and Copper, A Neti pot is usually small and has a long spout on one side, which is small enough to be inserted gently into one of the nostrils during the process. Luvottica JalNeti helps nature to eliminate foreign bodies in the nasal passage & in the mucus. Excellent against sinusitis, pollution problems, prevents colds and keeps the olfactory nerve healthy.

### **FEATURES**

- REDUCESS STRESS
   Gives Your Mind Peace
- HYGIENIC & NATURAL Environmental Friendly
- DURABLE & LAST LONG
   Use Without Significant Deterioration

- IT COOLS & SOOTHES
  The brain by drawing out excessive heat
- Excellent
   For those trying who try to quit smoking
- HELPS In draining the sinus cavities