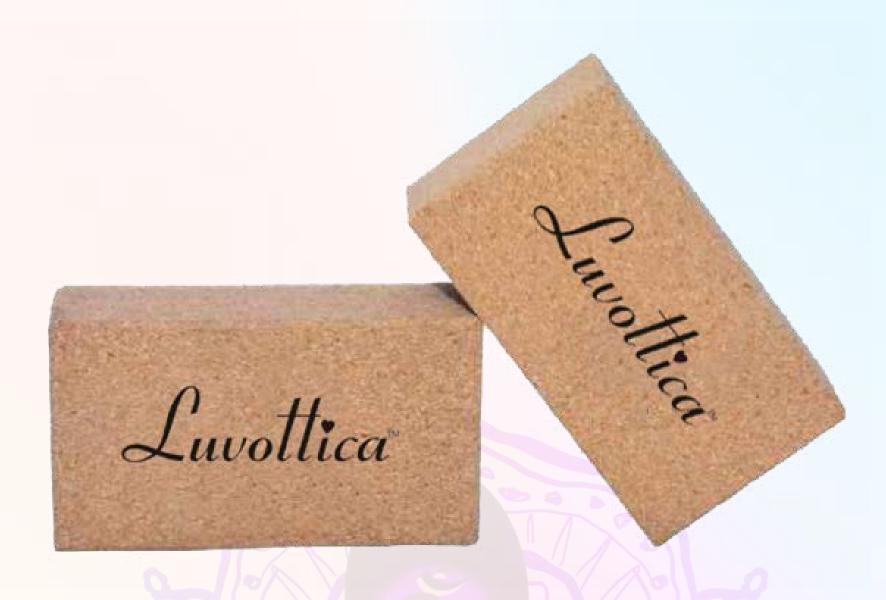

# CORK YOGA BLOCK

Our Cork Yoga Brick is a great option for those who do not feel flexible enough to complete some yoga poses. These bricks can also be used to extend the stretch of some poses for advanced yogis. Great texture comfortable and pliable, these bricks provide optimal grip and traction. They are made from all-natural materials. Rounded edges for extra comfort

### **FEATURES**

- TEXTURED

  Cork Surface
- NATURALLY Antimicrobial
- ECO-FRIENDLY
   And Easily Recyclable

- Helps to Improves Balance
- Increase Your Reach And Flexibility
- Supports Your Body During Different Poses