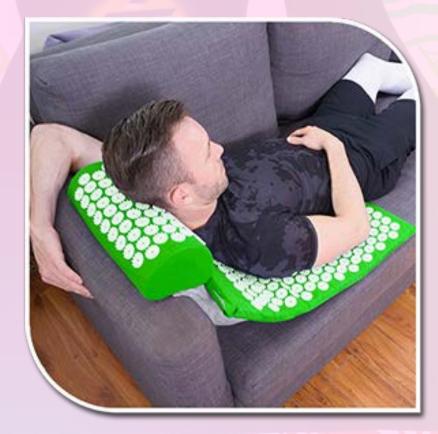

# ACUPRESSURE MAT & PILLOW

There really is healing in stillness-especially when you're lying on hundreds of acupressure points. Our acupressure mat and pillow set does the healing work for you. Simply lie down on your back (start with 10 minutes a day, working up to 30) and each spike-like node puts pinpointed pressure on your back, neck, and head to stimulate blood flow throughout the body, melting away aches, pains, and soreness

- PRESSURE POINT NODES
   Mat with hundreds of pressure-point nodes
- **RELAXATION**Aids in relaxation, pain relief
- CIRCULATION
   Increases Body circulation

- IMPROVES
   Blood circulation
- PROMOTESBetter Sleep
- RELIEVES
   Aches and Pains